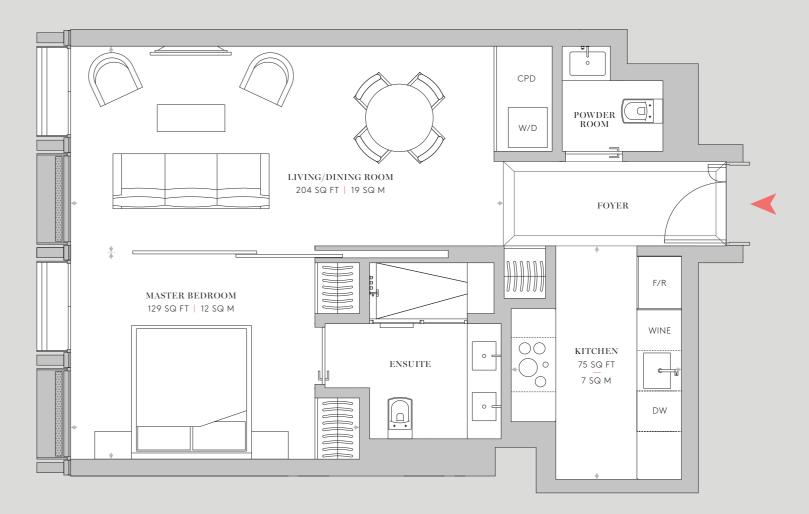

#### RESIDENCES

N6.1

988 SQ FT | 91.8 SQ M

2 Bedrooms | 2 Bathrooms | Powder Room Living Room | Kitchen/Dining Foyer

CPD — CUPBOARD W/D — WASHER/DRYER F/R — FREEZER/REFRIGERATOR DW — DISHWASHER WINE — WINE REFRIGERATOR

CPD — CUPBOARD
W/D — WASHER/DRYER
F/R — FREEZER/REFRIGERATOR
DW — DISHWASHER
WINE — WINE REFRIGERATOR

ents only. Dimensions, which are taken from the indicated points of measurement are for guidance only and are not intended to be used for carpet sizes, appliance space or items of furniture. Apartment areas are provided as gross internal areas under the RICS measuring practice