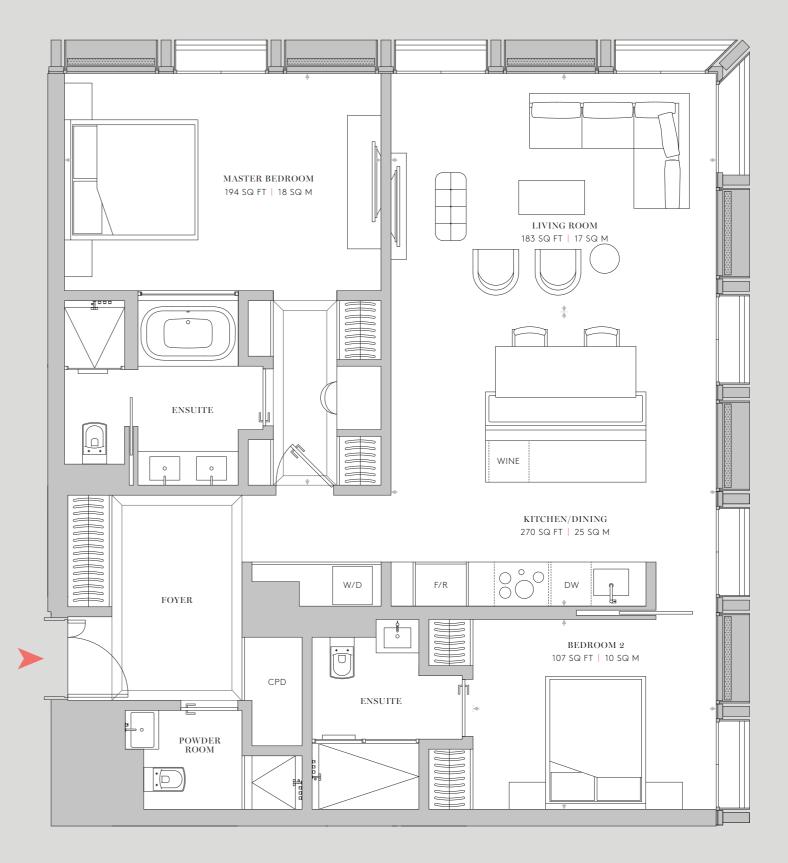

N7.5 N8.5

634 SQ FT | 58.9 SQ M

1 Bedroom | 1 Bathroom | Powder Room Living/Dining Room | Kitchen Foyer

 $N7.6 \mid N8.6$ 

649 SQ FT | 60.3 SQ M

1 Bedroom | 1 Bathroom | Powder Room
Living Room | Kitchen/Dining
Foyer