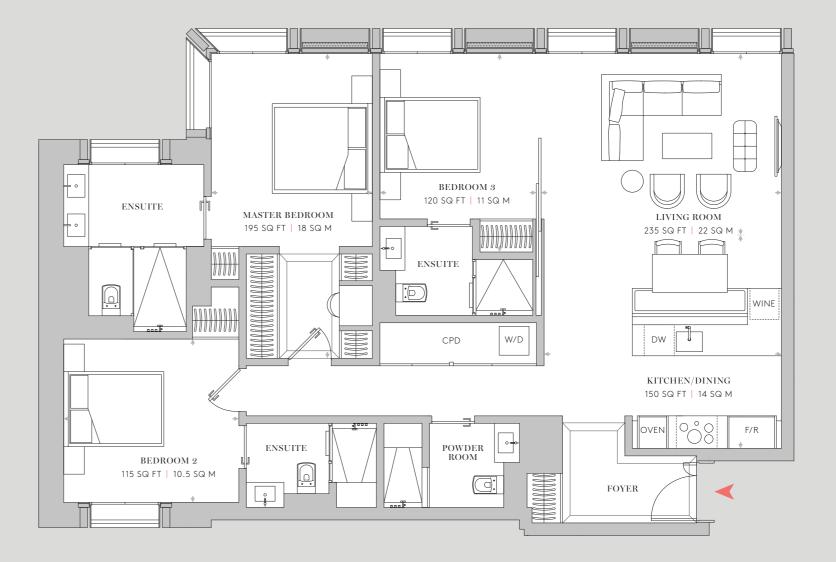

Suite | 1 Bathroom

RESIDENCES

N1.4 | N2.4 | N3.4 | N4.4

1,341 SQ FT | 124.6 SQ M

3 Bedrooms | 3 Bathrooms | Powder Room Living Room | Kitchen/Dining Foyer

RESIDENCES

N1.5 | N2.5 | N3.5 | N4.5

1,301 SQ FT | 120.9 SQ M

2 Bedrooms | 2 Bathrooms | Powder Room Living Room | Kitchen/Dining Foyer

FIRST - FOURTH FLOORS

RESIDENCES

N1.6 | N2.6 | N3.6 | N4.6

1,963 SQ FT | 182.4 SQ M

3 Bedrooms | 3 Bathrooms | Powder Room Living Room | Kitchen | Dining Room Foyer