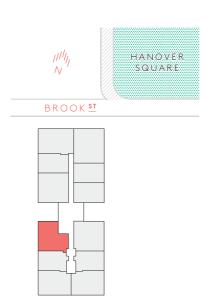

/R — FREEZER/REFRIGERATOR DW — DISHWASHER WINE — WINE REFRIGERATOR



its only. Dimensions, which are taken from the indicated points of measurement are for guidance only and are not intended to be used for carpet sizes, appliance space or items of furniture. Apartment areas are provided as gross internal areas under the RICS measuring practice



#### RESIDENCES

s7.2 | s8.2 | s9.2 | s10.2

613 SQ FT | 57.0 SQ M

1 Bedroom | 1 Bathroom | Powder Room Living/Dining Room | Kitchen Foyer











# South Tower

RESIDENCES

s7.5 | s8.5 | s9.5 | s10.5

612 SQ FT | 56.8 SQ M

1 Bedroom | 1 Bathroom | Powder Room
Living/Dining Room | Kitchen
Foyer









RESIDENCES

s7.6 | s8.6 | s9.6 | s10.6

853 SQ FT | 79.3 SQ M

2 Bedrooms | 2 Bathrooms | Powder Room Living Room | Kitchen/Dining Foyer













HANOVER BOND