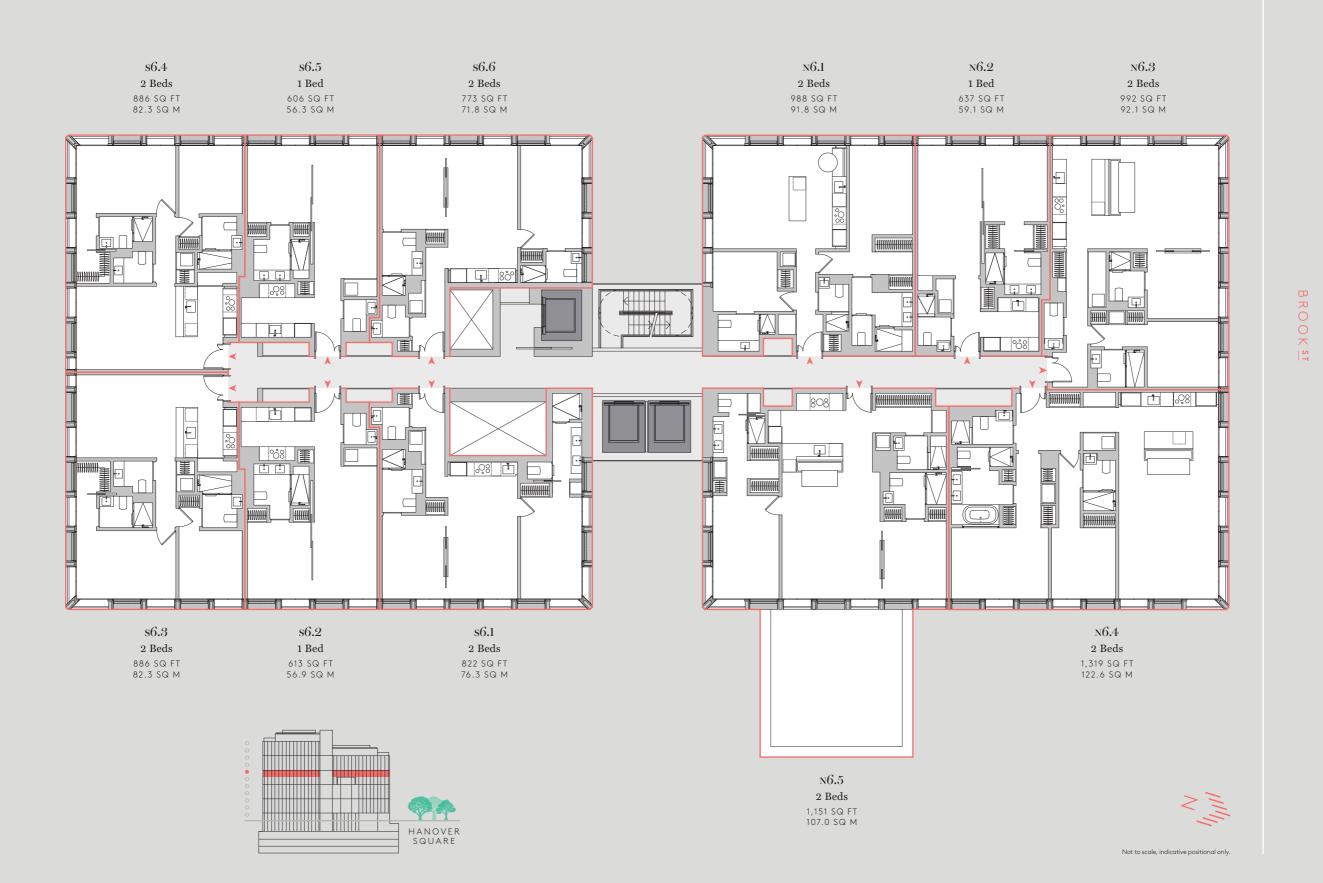

#### RESIDENCES

SIXTH FLOOR

#### North Tower

#### RESIDENCES

SIXTH FLOOR

BROOK ST

#### RESIDENCES

N6.1

988 SQ FT | 91.8 SQ M

2 Bedrooms | 2 Bathrooms | Powder Room Living Room | Kitchen/Dining Foyer

CPD — CUPBOARD W/D — WASHER/DRYER F/R — FREEZER/REFRIGERATOR DW — DISHWASHER WINE — WINE REFRIGERATOR

Apartment layouts provide approximate measurements only. Dimensions, which are taken from the indicated points of measurement are for guidance only and are not intended to be used for carpet sizes, appliance space or items of furniture. Apartment areas are provided as gross internal areas under the RICS measuring practice.

#### RESIDENCES

N6.2

637 SQ FT | 59.1 SQ M

1 Bedroom | 1 Bathroom | Powder Room Living/Dining Room | Kitchen Foyer

N6.3 | N7.3 | N8.3

992 SQ FT | 92.1 SQ M

2 Bedrooms | 2 Bathrooms | Powder Room Living Room | Kitchen/Dining Foyer

RESIDENCES

N6.5

1,151 SQ FT | 107.0 SQ M

2 Bedrooms | 2 Bathrooms | Powder Room
Living Room | Kitchen/Dining
Foyer | Terrace

CPD — CUPBOARD
W/D — WASHER/DRYER
F/R — FREEZER/REFRIGERATOR
DW — DISHWASHER
WINE — WINE REFRIGERATOR