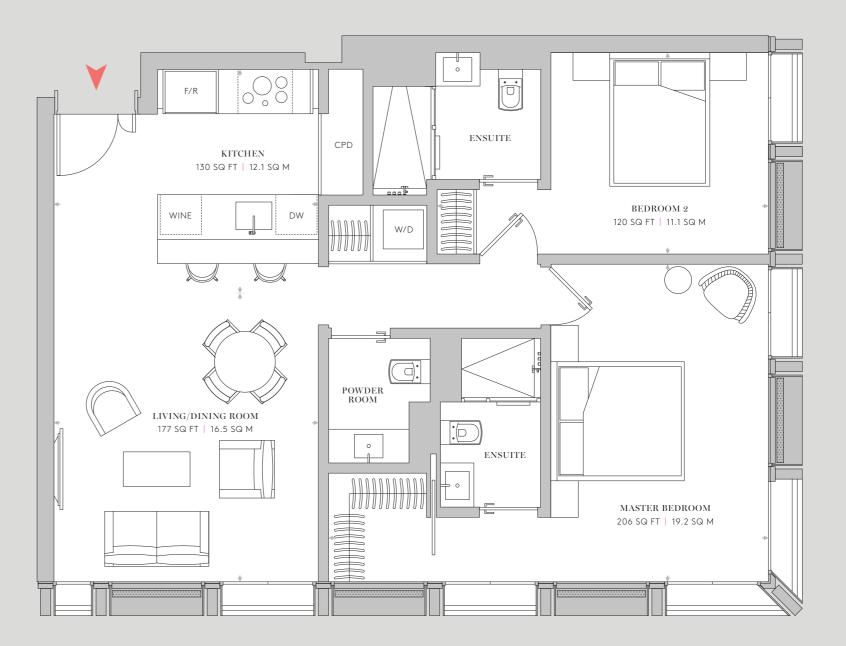

SIXTH - TENTH FLOORS

RESIDENCES

s6.4 | s7.4 | s8.4 | s9.4 | s10.4

886 SQ FT | 82.3 SQ M

2 Bedrooms | 2 Bathrooms | Powder Room Living Room | Kitchen/Dining

RESIDENCES

s7.1 | s8.1 | s9.1 | s10.1

997 SQ FT | 92.6 SQ M

2 Bedrooms | 2 Bathrooms | Powder Room Living Room | Kitchen/Dining Foyer

CPD - CUPBOARD W/D — WASHER/DRYER F/R — FREEZER/REFRIGERATOR DW — DISHWASHER WINE — WINE REFRIGERATOR

#### RESIDENCES

s7.2 | s8.2 | s9.2 | s10.2

613 SQ FT | 57.0 SQ M

1 Bedroom | 1 Bathroom | Powder Room Living/Dining Room | Kitchen Foyer

# South Tower

RESIDENCES

s7.5 | s8.5 | s9.5 | s10.5

612 SQ FT | 56.8 SQ M

1 Bedroom | 1 Bathroom | Powder Room
Living/Dining Room | Kitchen
Foyer

RESIDENCES

s7.6 | s8.6 | s9.6 | s10.6

853 SQ FT | 79.3 SQ M

2 Bedrooms | 2 Bathrooms | Powder Room Living Room | Kitchen/Dining Foyer

HANOVER BOND