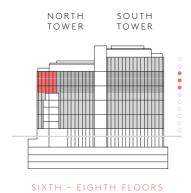

#### SEVENTH—TENTH FLOORS

#### SEVENTH-EIGHTH FLOORS

RESIDENCES

N1.1 | N2.1 | N3.1 | N4.1 | N5.1

649 SQ FT | 60.3 SQ M

1 Bedroom | 1 Bathroom | Powder Room
Living Room | Kitchen/Dining
Foyer