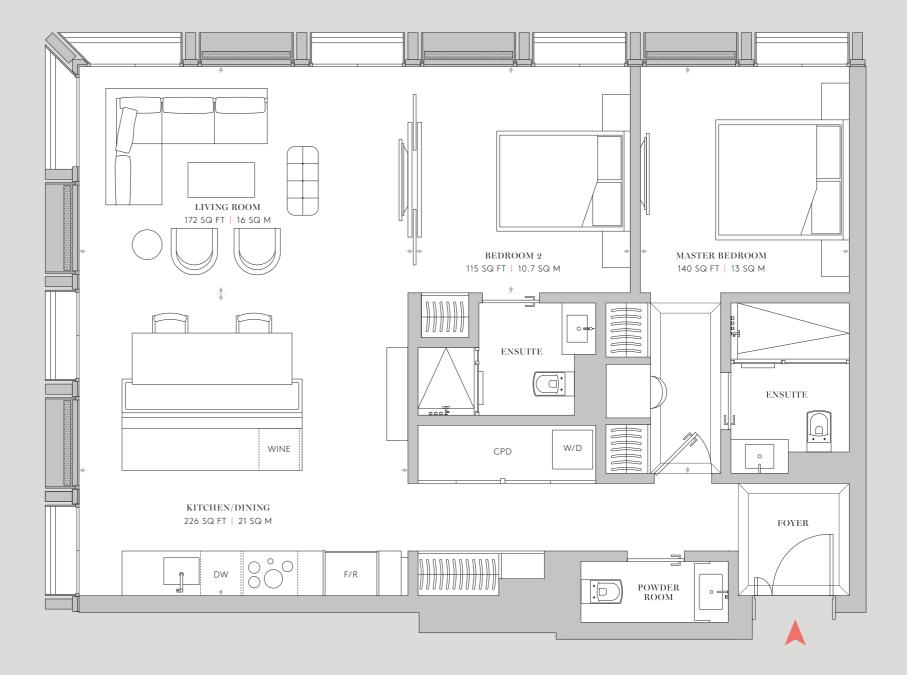

#### RESIDENCES

N6.1

988 SQ FT | 91.8 SQ M

2 Bedrooms | 2 Bathrooms | Powder Room Living Room | Kitchen/Dining Foyer

CPD — CUPBOARD W/D — WASHER/DRYER F/R — FREEZER/REFRIGERATOR DW — DISHWASHER WINE — WINE REFRIGERATOR

Apartment layouts provide approximate measurements only. Dimensions, which are taken from the indicated points of measurement are for guidance only and are not intended to be used for carpet sizes, appliance space or items of furniture. Apartment areas are provided as gross internal areas under the RICS measuring practice.