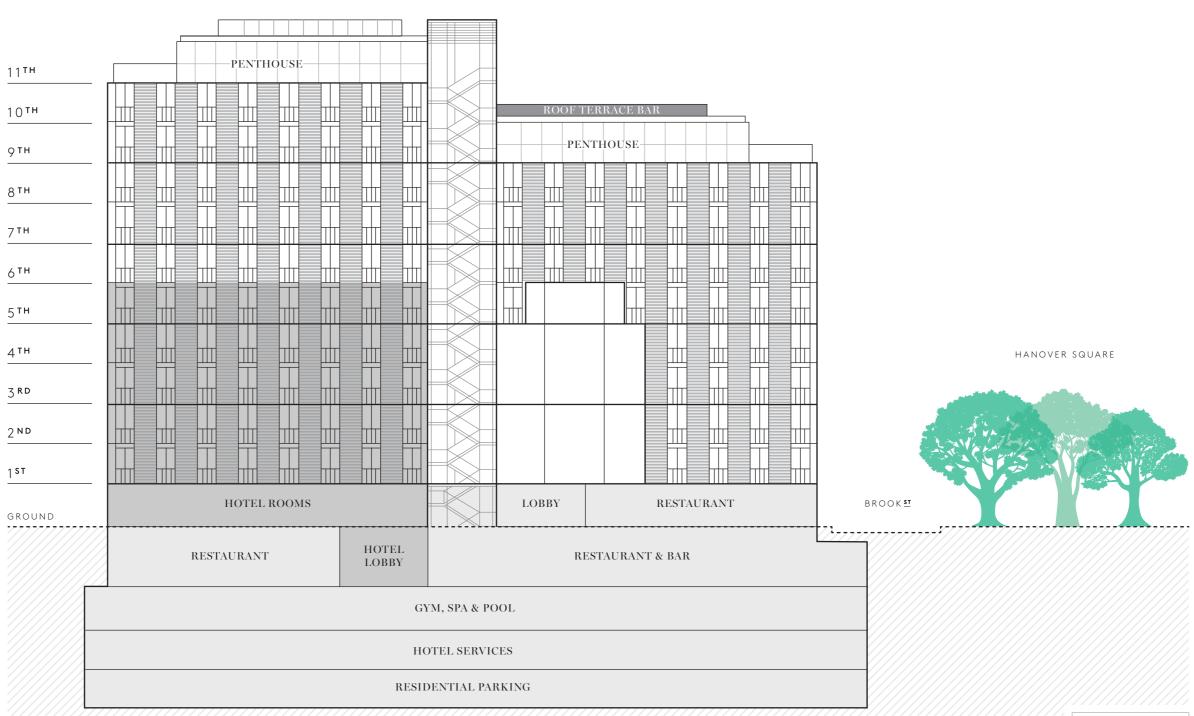

# Residences



#### SOUTH TOWER NORTH TOWER



RESIDENTIAL

HOTEL

SHARED AMENITIES

#### South Tower

RESIDENCES

#### North Tower

#### RESIDENCES

#### FIRST—FOURTH FLOORS



# North Tower

RESIDENCES

RESIDENCES

South Tower

FIFTH FLOOR



#### RESIDENCES

SIXTH FLOOR

#### North Tower

#### RESIDENCES

SIXTH FLOOR



BROOK ST

#### South Tower

#### RESIDENCES

#### SEVENTH—TENTH FLOORS

#### North Tower

#### RESIDENCES

#### SEVENTH-EIGHTH FLOORS







RESIDENCES

N1.1 | N2.1 | N3.1 | N4.1 | N5.1

649 SQ FT | 60.3 SQ M

1 Bedroom | 1 Bathroom | Powder Room
Living Room | Kitchen/Dining
Foyer









#### RESIDENCES

N1.2 | N2.2 | N3.2 | N4.2 | N5.2

403 SQ FT | 37.5 SQ M

Suite | 1 Bathroom



FIRST - FIFTH FLOORS







RESIDENCES

N1.3 | N2.3 | N3.3 | N4.3 | N5.3

415 SQ FT | 38.5 SQ M

Suite | 1 Bathroom









RESIDENC