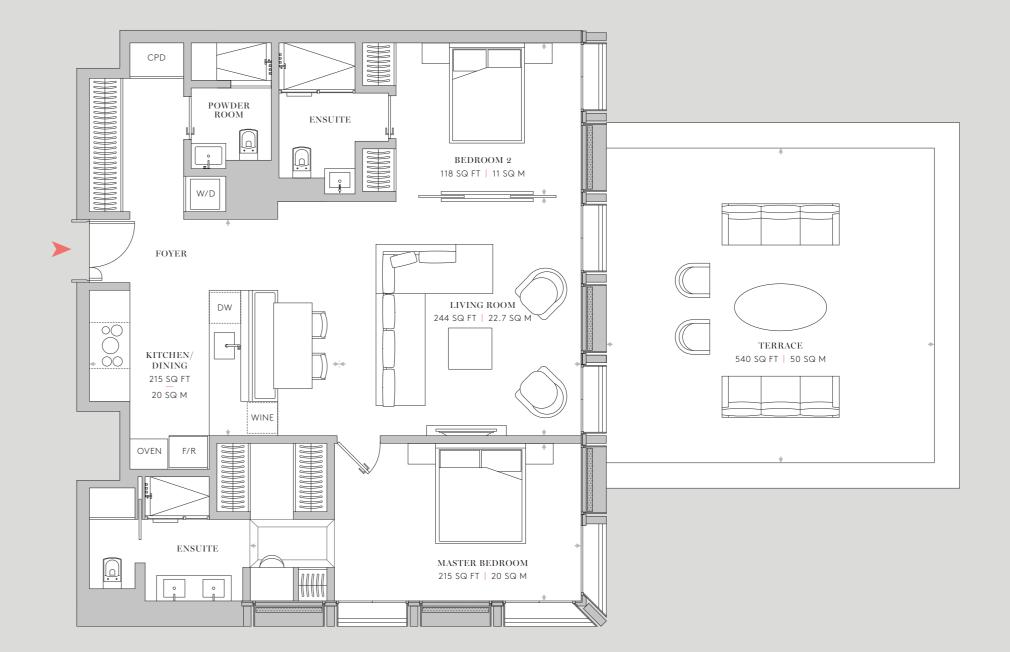

RESIDENCES

N7.4 N8.4

1,161 SQ FT | 107.8 SQ M

2 Bedrooms | 2 Bathrooms | Powder Room Living Room | Kitchen/Dining Foyer

CPD — CUPBOARD
W/D — WASHER/DRYER
F/R — FREEZER/REFRIGERATOR
DW — DISHWASHER
WINE — WINE REFRIGERATOR