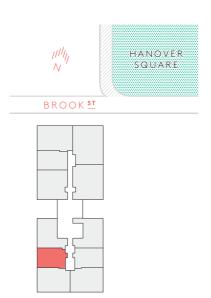

om the indicated points of measurement are for guidance only and are not intended to be used for carpet sizes, appliance space or items of furniture. Apartment areas are provided as gross internal areas under the RICS measuring practice.



RESIDENCES

s6.2

613 SQ FT | 56.9 SQ M

1 Bedroom | 1 Bathroom | Powder Room Living/Dining Room | Kitchen Foyer









RESIDENCES

s6.3 | s7.3 | s8.3 | s9.3 | s10.3

886 SQ FT | 82.3 SQ M

2 Bedrooms | 2 Bathrooms | Powder Room Living Room | Kitchen/Dining



SIXTH - TENTH FLOORS







RESIDENCES

s6.4 | s7.4 | s8.4 | s9.4 | s10.4

886 SQ FT | 82.3 SQ M

2 Bedrooms | 2 Bathrooms | Powder Room Living Room | Kitchen/Dining









#### RESIDENCES

s6.5

606 SQ FT | 56.3 SQ M

1 Bedroom | 1 Bathroom | Powder Room
Living/Dining Room | Kitchen
Foyer









RESIDENCES

s6.6

773 SQ FT | 71.8 SQ M

2 Bedrooms | 2 Bathrooms | Powder Room Living Room | Kitchen/Dining Foyer









RESIDENCES

s7.1 | s8.1 | s9.1 | s10.1

997 SQ FT | 92.6 SQ M

2 Bedrooms | 2 Bathrooms | Powder Room Living Room | Kitchen/Dining Foyer





CPD - CUPBOARD W/D — WASHER/DRYER F/R — FREEZER/REFRIGERATOR DW — DISHWASHER WINE — WINE REFRIGERATOR



its only. Dimensions, which are taken from the indicated points of measurement are for guidance only and are not intended to be used for carpet sizes, appliance space or items of furniture. Apartment areas are provided as gross internal areas under the RICS measuring practice



#### RESIDENCES

s7.2 | s8.2 | s9.2 | s10.2

613 SQ FT | 57.0 SQ M

1 Bedroom | 1 Bathroom | Powder Room Living/Dining Room | Kitchen Foyer