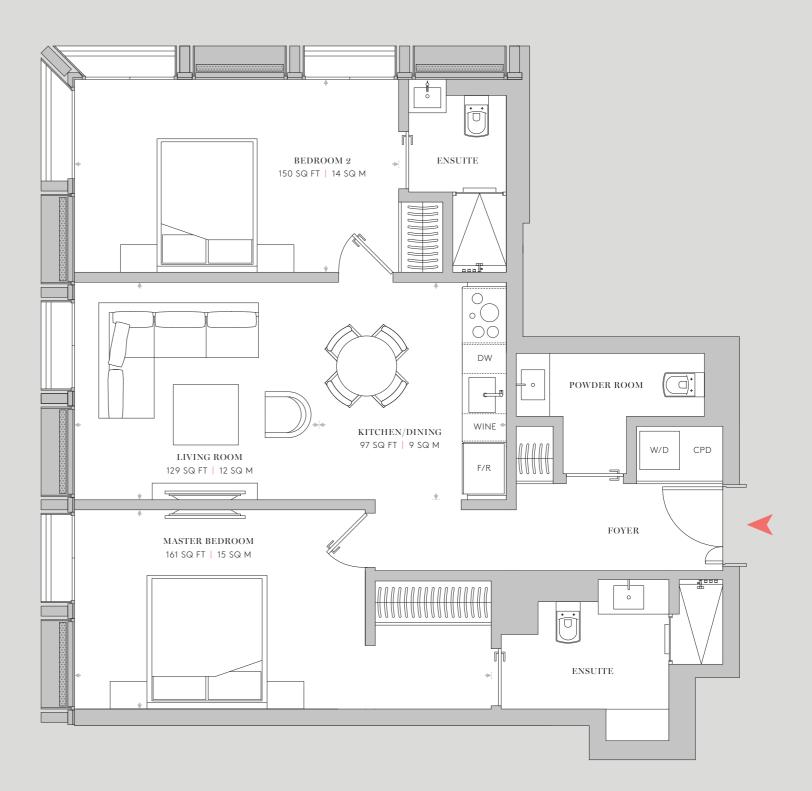

Suite | 1 Bathroom

RESIDENCES

N1.4 | N2.4 | N3.4 | N4.4

1,341 SQ FT | 124.6 SQ M

3 Bedrooms | 3 Bathrooms | Powder Room Living Room | Kitchen/Dining Foyer

RESIDENCES

N1.5 | N2.5 | N3.5 | N4.5

1,301 SQ FT | 120.9 SQ M

2 Bedrooms | 2 Bathrooms | Powder Room Living Room | Kitchen/Dining Foyer

FIRST - FOURTH FLOORS

RESIDENCES

N1.6 | N2.6 | N3.6 | N4.6

1,963 SQ FT | 182.4 SQ M

3 Bedrooms | 3 Bathrooms | Powder Room Living Room | Kitchen | Dining Room Foyer