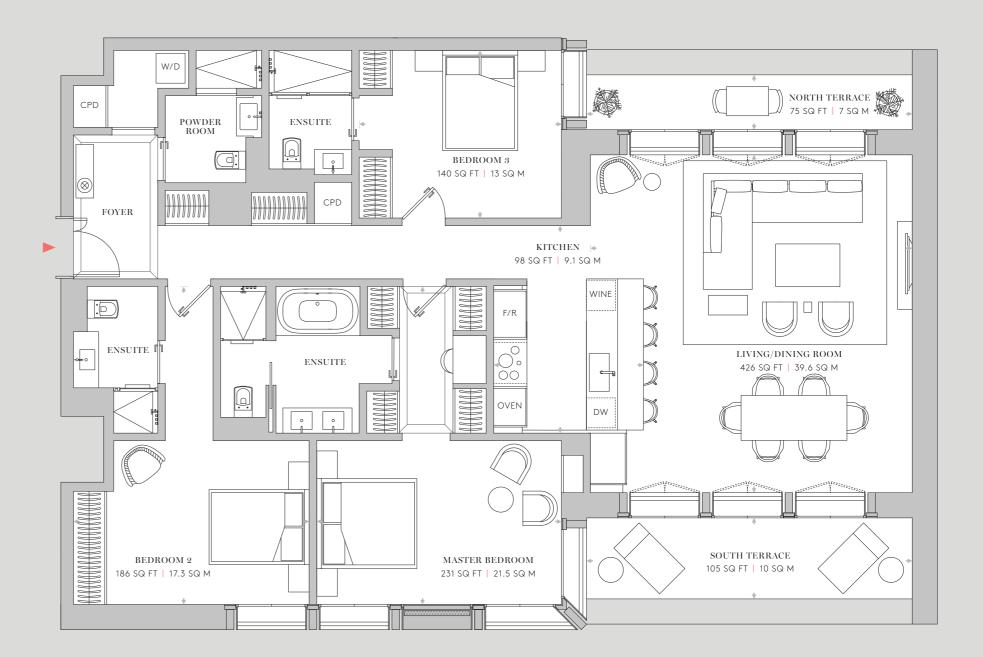

# North Tower

RESIDENCES

 $N5.5 \mid N6.4$ 

1,319 SQ FT | 122.6 SQ M

2 Bedrooms | 2 Bathrooms | Powder Room Living Room | Kitchen/Dining Foyer

RESIDENCES

N5.6

1,663 SQ FT | 154.5 SQ M

3 Bedrooms | 3 Bathrooms | Powder Room
Living Room | Kitchen/Dining
Foyer | 2 Terraces

CPD — CUPBOARD
W/D — WASHER/DRYER
F/R — FREEZER/REFRIGERATOR
DW — DISHWASHER
WINE — WINE REFRIGERATOR

its only. Dimensions, which are taken from the indicated points of measurement are for guidance only and are not intended to be used for carpet sizes, appliance space or items of furniture. Apartment areas are provided as gross internal areas under the RICS measuring practice