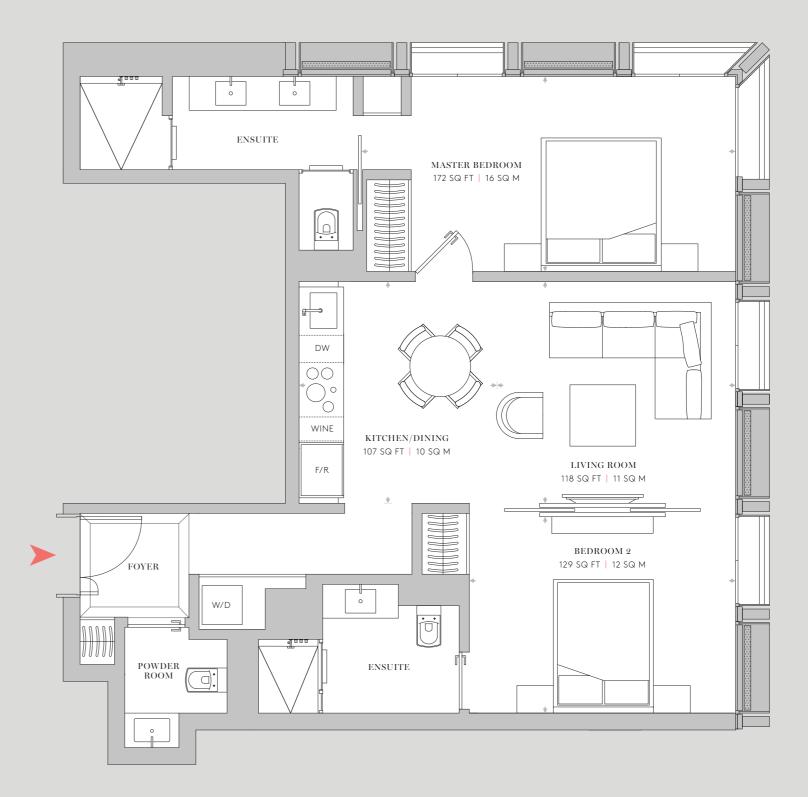

N7.5 N8.5

634 SQ FT | 58.9 SQ M

1 Bedroom | 1 Bathroom | Powder Room Living/Dining Room | Kitchen Foyer

 $N7.6 \mid N8.6$ 

649 SQ FT | 60.3 SQ M

1 Bedroom | 1 Bathroom | Powder Room
Living Room | Kitchen/Dining
Foyer