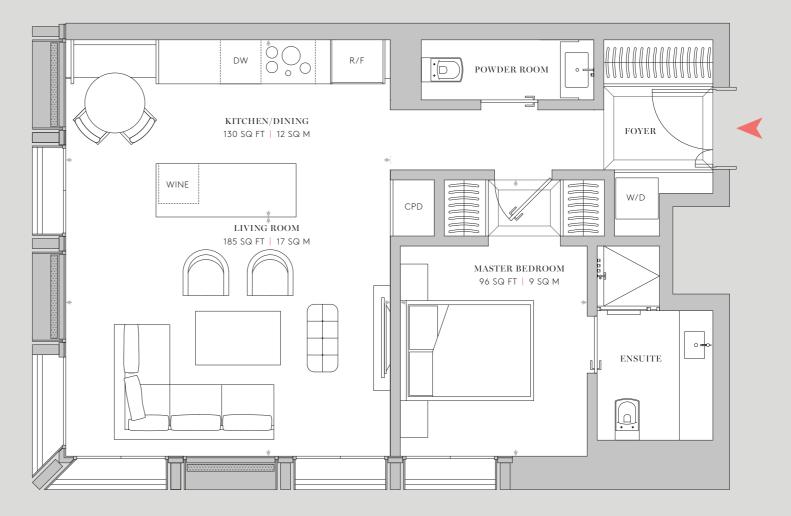

#### SEVENTH-EIGHTH FLOORS

RESIDENCES

N1.1 | N2.1 | N3.1 | N4.1 | N5.1

649 SQ FT | 60.3 SQ M

1 Bedroom | 1 Bathroom | Powder Room
Living Room | Kitchen/Dining
Foyer