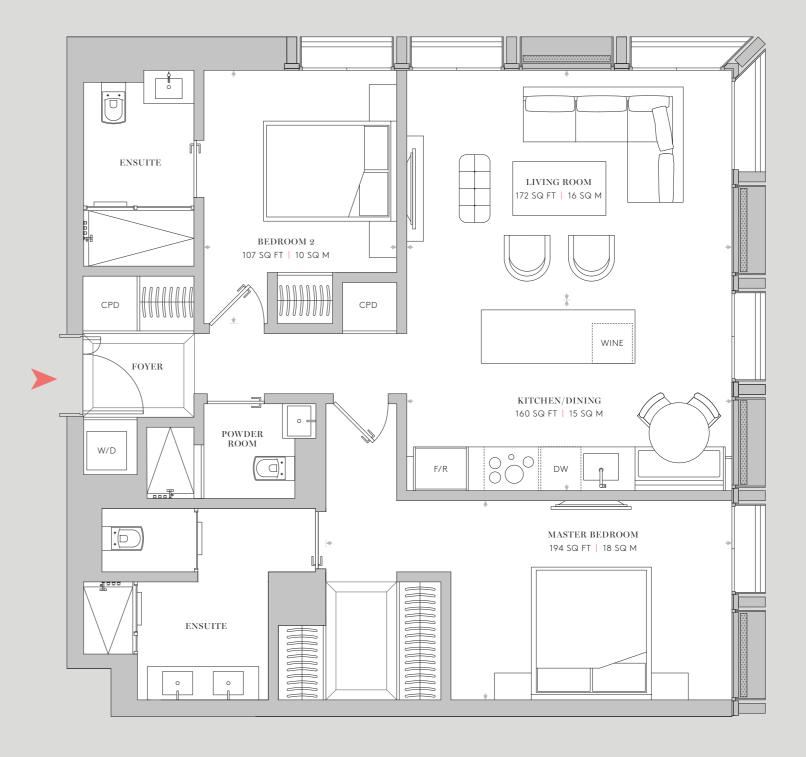

# South Tower

RESIDENCES

s7.5 | s8.5 | s9.5 | s10.5

612 SQ FT | 56.8 SQ M

1 Bedroom | 1 Bathroom | Powder Room
Living/Dining Room | Kitchen
Foyer

RESIDENCES

s7.6 | s8.6 | s9.6 | s10.6

853 SQ FT | 79.3 SQ M

2 Bedrooms | 2 Bathrooms | Powder Room Living Room | Kitchen/Dining Foyer

HANOVER BOND