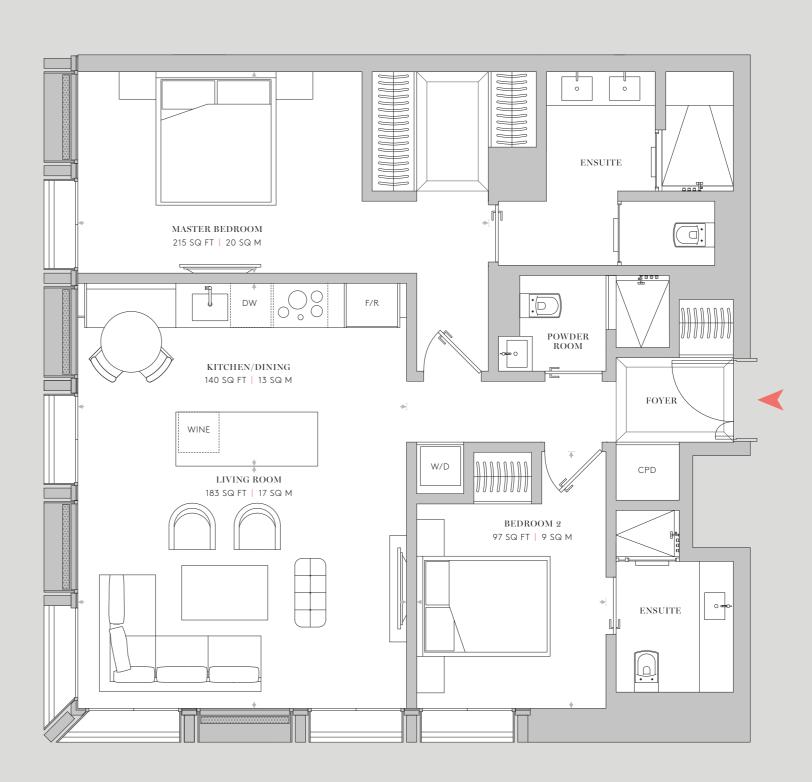

r Room Living Room | Kitchen/Dining Foyer









RESIDENCES

N5.6

1,663 SQ FT | 154.5 SQ M

3 Bedrooms | 3 Bathrooms | Powder Room
Living Room | Kitchen/Dining
Foyer | 2 Terraces





CPD — CUPBOARD
W/D — WASHER/DRYER
F/R — FREEZER/REFRIGERATOR
DW — DISHWASHER
WINE — WINE REFRIGERATOR



its only. Dimensions, which are taken from the indicated points of measurement are for guidance only and are not intended to be used for carpet sizes, appliance space or items of furniture. Apartment areas are provided as gross internal areas under the RICS measuring practice



#### RESIDENCES

N6.1

988 SQ FT | 91.8 SQ M

2 Bedrooms | 2 Bathrooms | Powder Room Living Room | Kitchen/Dining Foyer





CPD — CUPBOARD W/D — WASHER/DRYER F/R — FREEZER/REFRIGERATOR DW — DISHWASHER WINE — WINE REFRIGERATOR



Apartment layouts provide approximate measurements only. Dimensions, which are taken from the indicated points of measurement are for guidance only and are not intended to be used for carpet sizes, appliance space or items of furniture. Apartment areas are provided as gross internal areas under the RICS measuring practice.



#### RESIDENCES

N6.2

637 SQ FT | 59.1 SQ M

1 Bedroom | 1 Bathroom | Powder Room Living/Dining Room | Kitchen Foyer











N6.3 | N7.3 | N8.3

992 SQ FT | 92.1 SQ M

2 Bedrooms | 2 Bathrooms | Powder Room Living Room | Kitchen/Dining Foyer









RESIDENCES

N6.5

1,151 SQ FT | 107.0 SQ M

2 Bedrooms | 2 Bathrooms | Powder Room
Living Room | Kitchen/Dining
Foyer | Terrace





CPD — CUPBOARD
W/D — WASHER/DRYER
F/R — FREEZER/REFRIGERATOR
DW — DISHWASHER
WINE