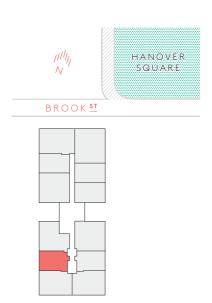

| s10.1

997 SQ FT | 92.6 SQ M

2 Bedrooms | 2 Bathrooms | Powder Room Living Room | Kitchen/Dining Foyer





CPD - CUPBOARD W/D — WASHER/DRYER F/R — FREEZER/REFRIGERATOR DW — DISHWASHER WINE — WINE REFRIGERATOR



its only. Dimensions, which are taken from the indicated points of measurement are for guidance only and are not intended to be used for carpet sizes, appliance space or items of furniture. Apartment areas are provided as gross internal areas under the RICS measuring practice



#### RESIDENCES

s7.2 | s8.2 | s9.2 | s10.2

613 SQ FT | 57.0 SQ M

1 Bedroom | 1 Bathroom | Powder Room Living/Dining Room | Kitchen Foyer











# South Tower

RESIDENCES

s7.5 | s8.5 | s9.5 | s10.5

612 SQ FT | 56.8 SQ M

1 Bedroom | 1 Bathroom | Powder Room
Living/Dining Room | Kitchen
Foyer









RESIDENCES

s7.6 | s8.6 | s9.6 | s10.6

853 SQ FT | 79.3 SQ M

2 Bedrooms | 2 Bathrooms | Powder Room Living Room | Kitchen/Dining Foyer













HANOVER BOND