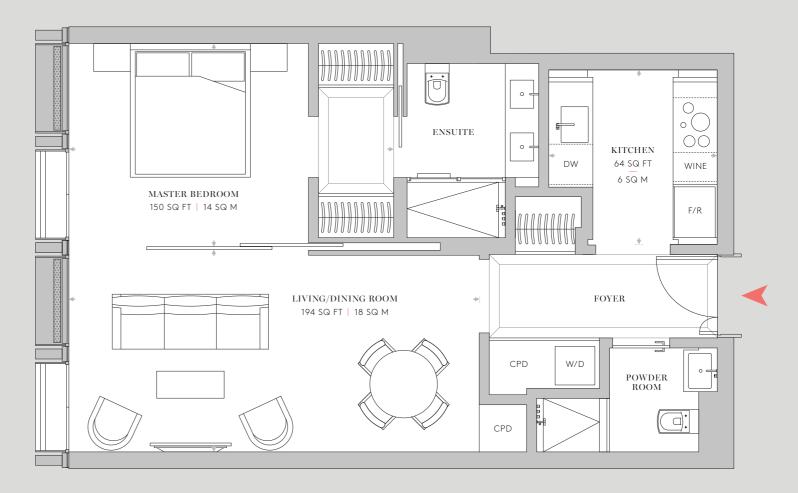

N7.5 N8.5

634 SQ FT | 58.9 SQ M

1 Bedroom | 1 Bathroom | Powder Room Living/Dining Room | Kitchen Foyer

 $N7.6 \mid N8.6$ 

649 SQ FT | 60.3 SQ M

1 Bedroom | 1 Bathroom | Powder Room
Living Room | Kitchen/Dining
Foyer