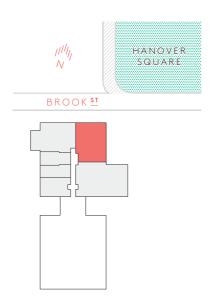

#### RESIDENCES

#### SEVENTH—TENTH FLOORS

#### North Tower

#### RESIDENCES

#### SEVENTH-EIGHTH FLOORS







RESIDENCES

N1.1 | N2.1 | N3.1 | N4.1 | N5.1

649 SQ FT | 60.3 SQ M

1 Bedroom | 1 Bathroom | Powder Room
Living Room | Kitchen/Dining
Foyer









#### RESIDENCES

N1.2 | N2.2 | N3.2 | N4.2 | N5.2

403 SQ FT | 37.5 SQ M

Suite | 1 Bathroom



FIRST - FIFTH FLOORS







RESIDENCES

N1.3 | N2.3 | N3.3 | N4.3 | N5.3

415 SQ FT | 38.5 SQ M

Suite | 1 Bathroom









RESIDENCES

N1.4 | N2.4 | N3.4 | N4.4

1,341 SQ FT | 124.6 SQ M

3 Bedrooms | 3 Bathrooms | Powder Room Living Room | Kitchen/Dining Foyer











RESIDENCES

N1.5 | N2.5 | N3.5 | N4.5

1,301 SQ FT | 120.9 SQ M

2 Bedrooms | 2 Bathrooms | Powder Room Living Room | Kitchen/Dining Foyer



FIRST - FOURTH FLOORS







RESIDENCES

N1.6 | N2.6 | N3.6 | N4.6

1,963 SQ FT | 182.4 SQ M

3 Bedrooms | 3 Bathrooms | Powder Room Living Room | Kitchen | Dining Room Foyer





CPD — CUPBOARD
W/D — WASHER/DRYER
F/R — FREEZER/REFRIGERATOR
DW — DISHWASHER
WINE — WINE REFRIGERATOR



ents only. Dimensions, which are taken from the indicated points of measurement are for guidance only and are not intended to be used for carpet sizes, appliance space or items of furniture. Apartment areas are provided as gross internal areas under the RICS measuring practice





N5.4

1,299 SQ FT | 120.7 SQ M

3 Bedrooms | 3 Bathrooms | Powder Room
Living Room | Kitchen/Dining
Foyer









#### B



RESIDENCES

# North Tower

RESIDENCES

 $N5.5 \mid N6.4$ 

1,319 SQ FT | 122.6 SQ M

2 Bedrooms | 2 Bathrooms | Powder Room Living