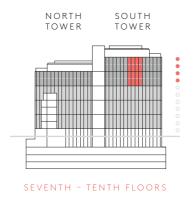

1 | s10.1

997 SQ FT | 92.6 SQ M

2 Bedrooms | 2 Bathrooms | Powder Room Living Room | Kitchen/Dining Foyer





CPD - CUPBOARD W/D — WASHER/DRYER F/R — FREEZER/REFRIGERATOR DW — DISHWASHER WINE — WINE REFRIGERATOR



its only. Dimensions, which are taken from the indicated points of measurement are for guidance only and are not intended to be used for carpet sizes, appliance space or items of furniture. Apartment areas are provided as gross internal areas under the RICS measuring practice



#### RESIDENCES

s7.2 | s8.2 | s9.2 | s10.2

613 SQ FT | 57.0 SQ M

1 Bedroom | 1 Bathroom | Powder Room Living/Dining Room | Kitchen Foyer











# South Tower

RESIDENCES

s7.5 | s8.5 | s9.5 | s10.5

612 SQ FT | 56.8 SQ M

1 Bedroom | 1 Bathroom | Powder Room
Living/Dining Room | Kitchen
Foyer









RESIDENCES

s7.6 | s8.6 | s9.6 | s10.6

853 SQ FT | 79.3 SQ M

2 Bedrooms | 2 Bathrooms | Powder Room Living Room | Kitchen/Dining Foyer













HANOVER BOND