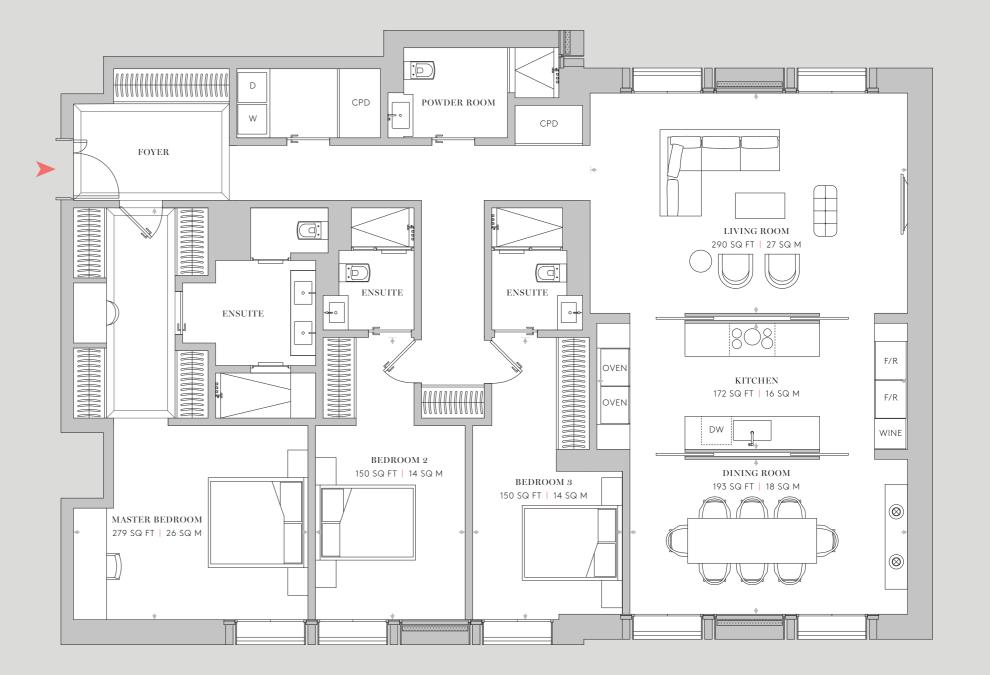

2 Bedrooms | 2 Bathrooms | Powder Room Living Room | Kitchen/Dining Foyer

FIRST - FOURTH FLOORS

RESIDENCES

N1.6 | N2.6 | N3.6 | N4.6

1,963 SQ FT | 182.4 SQ M

3 Bedrooms | 3 Bathrooms | Powder Room Living Room | Kitchen | Dining Room Foyer