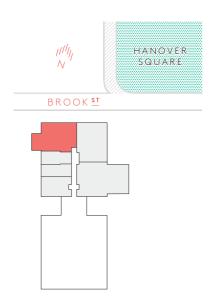

N2.5 | N3.5 | N4.5

1,301 SQ FT | 120.9 SQ M

2 Bedrooms | 2 Bathrooms | Powder Room Living Room | Kitchen/Dining Foyer



FIRST - FOURTH FLOORS







RESIDENCES

N1.6 | N2.6 | N3.6 | N4.6

1,963 SQ FT | 182.4 SQ M

3 Bedrooms | 3 Bathrooms | Powder Room Living Room | Kitchen | Dining Room Foyer





CPD — CUPBOARD
W/D — WASHER/DRYER
F/R — FREEZER/REFRIGERATOR
DW — DISHWASHER
WINE — WINE REFRIGERATOR



ents only. Dimensions, which are taken from the indicated points of measurement are for guidance only and are not intended to be used for carpet sizes, appliance space or items of furniture. Apartment areas are provided as gross internal areas under the RICS measuring practice





N5.4

1,299 SQ FT | 120.7 SQ M

3 Bedrooms | 3 Bathrooms | Powder Room
Living Room | Kitchen/Dining
Foyer









#### B



RESIDENCES

# North Tower

RESIDENCES

 $N5.5 \mid N6.4$ 

1,319 SQ FT | 122.6 SQ M

2 Bedrooms | 2 Bathrooms | Powder Room Living Room | Kitchen/Dining Foyer









RESIDENCES

N5.6

1,663 SQ FT | 154.5 SQ M

3 Bedrooms | 3 Bathrooms | Powder Room
Living Room | Kitchen/Dining
Foyer | 2 Terraces





CPD — CUPBOARD
W/D — WASHER/DRYER
F/R — FREEZER/REFRIGERATOR
DW — DISHWASHER
WINE — WINE REFRIGERATOR



its only. Dimensions, which are taken from the indicated points of measurement are for guidance only and are not intended to be used for carpet sizes, appliance space or items of furniture. Apartment areas are provided as gross internal areas under the RICS measuring practice



#### RESIDENCES

N6.1

988 SQ FT | 91.8 SQ M

2 Bedrooms | 2 Bathrooms | Powder Room Living Roo