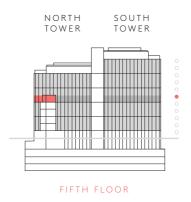

| N2.5 | N3.5 | N4.5

1,301 SQ FT | 120.9 SQ M

2 Bedrooms | 2 Bathrooms | Powder Room Living Room | Kitchen/Dining Foyer



FIRST - FOURTH FLOORS







RESIDENCES

N1.6 | N2.6 | N3.6 | N4.6

1,963 SQ FT | 182.4 SQ M

3 Bedrooms | 3 Bathrooms | Powder Room Living Room | Kitchen | Dining Room Foyer





CPD — CUPBOARD
W/D — WASHER/DRYER
F/R — FREEZER/REFRIGERATOR
DW — DISHWASHER
WINE — WINE REFRIGERATOR



ents only. Dimensions, which are taken from the indicated points of measurement are for guidance only and are not intended to be used for carpet sizes, appliance space or items of furniture. Apartment areas are provided as gross internal areas under the RICS measuring practice





N5.4

1,299 SQ FT | 120.7 SQ M

3 Bedrooms | 3 Bathrooms | Powder Room
Living Room | Kitchen/Dining
Foyer









#### B



RESIDENCES

# North Tower

RESIDENCES

 $N5.5 \mid N6.4$ 

1,319 SQ FT | 122.6 SQ M

2 Bedrooms | 2 Bathrooms | Powder Room Living Room | Kitchen/Dining Foyer









RESIDENCES

N5.6

1,663 SQ FT | 154.5 SQ M

3 Bedrooms | 3 Bathrooms | Powder Room
Living Room | Kitchen/Dining
Foyer | 2 Terraces





CPD — CUPBOARD
W/D — WASHER/DRYER
F/R — FREEZER/REFRIGERATOR
DW — DISHWASHER
WINE — WINE REFRIGERATOR



its only. Dimensions, which are taken from the indicated points of measurement are for guidance only and are not intended to be used for carpet sizes, appliance space or items of furniture. Apartment areas are provided as gross internal areas under the RICS measuring practice



#### RESIDENCES

N6.1

988 SQ FT | 91.8 SQ M

2 Bedrooms | 2 Bathrooms | Powder Room Living R