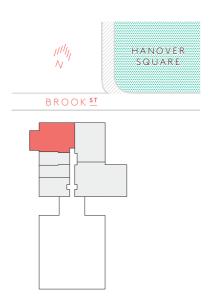

orth Tower

RESIDENCES

RESIDENCES

South Tower

FIFTH FLOOR



#### RESIDENCES

SIXTH FLOOR

#### North Tower

#### RESIDENCES

SIXTH FLOOR



BROOK ST

#### South Tower

#### RESIDENCES

#### SEVENTH—TENTH FLOORS

#### North Tower

#### RESIDENCES

#### SEVENTH-EIGHTH FLOORS







RESIDENCES

N1.1 | N2.1 | N3.1 | N4.1 | N5.1

649 SQ FT | 60.3 SQ M

1 Bedroom | 1 Bathroom | Powder Room
Living Room | Kitchen/Dining
Foyer









#### RESIDENCES

N1.2 | N2.2 | N3.2 | N4.2 | N5.2

403 SQ FT | 37.5 SQ M

Suite | 1 Bathroom



FIRST - FIFTH FLOORS







RESIDENCES

N1.3 | N2.3 | N3.3 | N4.3 | N5.3

415 SQ FT | 38.5 SQ M

Suite | 1 Bathroom









RESIDENCES

N1.4 | N2.4 | N3.4 | N4.4

1,341 SQ FT | 124.6 SQ M

3 Bedrooms | 3 Bathrooms | Powder Room Living Room | Kitchen/Dining Foyer











RESIDENCES

N1.5 | N2.5 | N3.5 | N4.5

1,301 SQ FT | 120.9 SQ M

2 Bedrooms | 2 Bathrooms | Powder Room Living Room | Kitchen/Dining Foyer



FIRST - FOURTH FLOORS







RESIDENCES

N1.6 | N2.6 | N3.6 | N4.6

1,963 SQ FT | 182.4 SQ M

3 Bedrooms | 3 Bathrooms | Powder Room Living Room | Kitchen | Dining Room Foyer





CPD — CUPBOARD
W/D — WASHER/DRYER
F/R — FREEZER/REFRIGERATOR
DW — DISHWASHER
WINE — WINE REFRIGERATOR



ents only. Dimensions, which are taken from the indicated points of measurement are for guidance only and are not intended to be used for carpet sizes, appliance space or items of furniture. Apartment areas are provided as gross internal areas under the RICS measuring practice





N5.4

1,299 SQ FT | 120.7 SQ M

3 Bedrooms | 3 Bathrooms | Powder Room
Living Room |