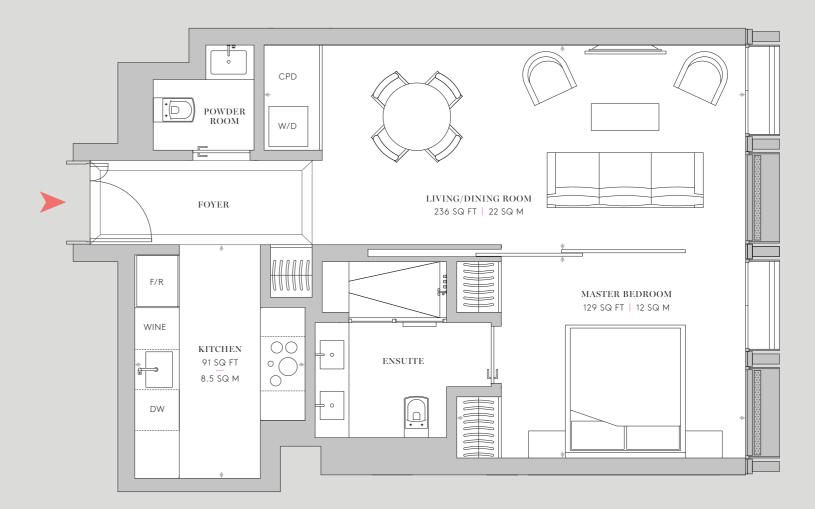

#### RESIDENCES

N6.1

988 SQ FT | 91.8 SQ M

2 Bedrooms | 2 Bathrooms | Powder Room Living Room | Kitchen/Dining Foyer

CPD — CUPBOARD W/D — WASHER/DRYER F/R — FREEZER/REFRIGERATOR DW — DISHWASHER WINE — WINE REFRIGERATOR