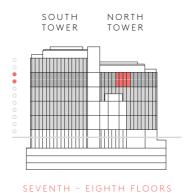

#### North Tower

#### RESIDENCES

#### SEVENTH-EIGHTH FLOORS

RESIDENCES

N1.1 | N2.1 | N3.1 | N4.1 | N5.1

649 SQ FT | 60.3 SQ M

1 Bedroom | 1 Bathroom | Powder Room
Living Room | Kitchen/Dining
Foyer