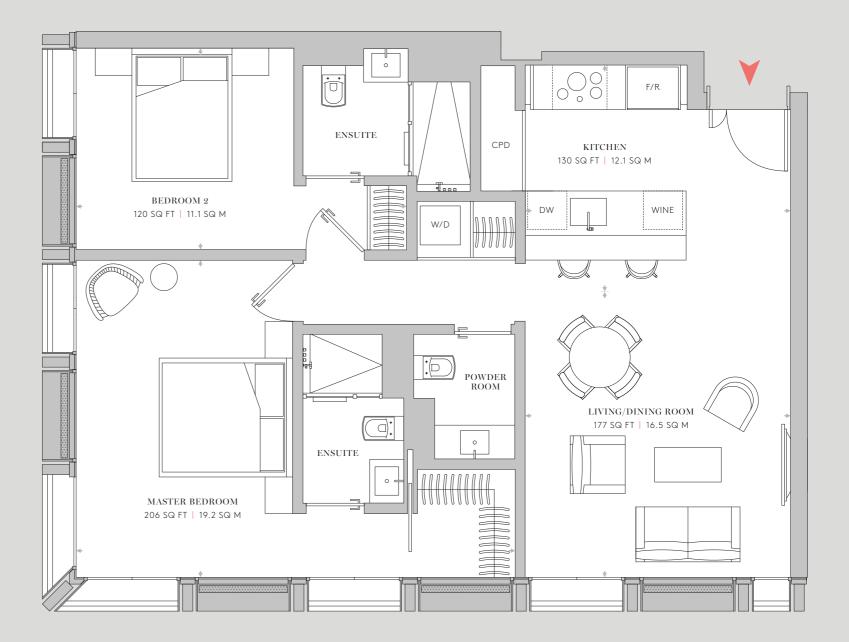

Suite | 1 Bathroom

RESIDENCES

N1.4 | N2.4 | N3.4 | N4.4

1,341 SQ FT | 124.6 SQ M

3 Bedrooms | 3 Bathrooms | Powder Room Living Room | Kitchen/Dining Foyer

RESIDENCES

N1.5 | N2.5 | N3.5 | N4.5

1,301 SQ FT | 120.9 SQ M

2 Bedrooms | 2 Bathrooms | Powder Room Living Room | Kitchen/Dining Foyer

FIRST - FOURTH FLOORS

RESIDENCES

N1.6 | N2.6 | N3.6 | N4.6

1,963 SQ FT | 182.4 SQ M

3 Bedrooms | 3 Bathrooms | Powder Room Living Room | Kitchen | Dining Room Foyer

N5.4

1,299 SQ FT | 120.7 SQ M

3 Bedrooms | 3 Bathrooms | Powder Room
Living Room | Kitchen/Dining
Foyer