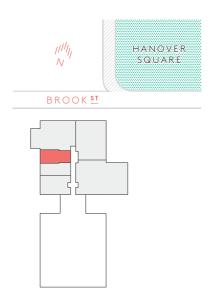

NORTH TOWER



RESIDENTIAL

HOTEL

SHARED AMENITIES

#### South Tower

RESIDENCES

#### North Tower

#### RESIDENCES

#### FIRST—FOURTH FLOORS



# North Tower

RESIDENCES

RESIDENCES

South Tower

FIFTH FLOOR



#### RESIDENCES

SIXTH FLOOR

#### North Tower

#### RESIDENCES

SIXTH FLOOR



BROOK ST

#### South Tower

#### RESIDENCES

#### SEVENTH—TENTH FLOORS

#### North Tower

#### RESIDENCES

#### SEVENTH-EIGHTH FLOORS







RESIDENCES

N1.1 | N2.1 | N3.1 | N4.1 | N5.1

649 SQ FT | 60.3 SQ M

1 Bedroom | 1 Bathroom | Powder Room
Living Room | Kitchen/Dining
Foyer









#### RESIDENCES

N1.2 | N2.2 | N3.2 | N4.2 | N5.2

403 SQ FT | 37.5 SQ M

Suite | 1 Bathroom



FIRST - FIFTH FLOORS







RESIDENCES

N1.3 | N2.3 | N3.3 | N4.3 | N5.3

415 SQ FT | 38.5 SQ M

Suite | 1 Bathroom









RESIDENCES

N1.4 | N2.4 | N3.4 | N4.4

1,341 SQ FT | 124.6 SQ M

3 Bedrooms | 3 Bathrooms | Powder Room Living Room | Kitchen/Dining Foyer











RESIDENCES

N1.5 | N2.5 | N3.5 | N4.5

1,301 SQ FT | 120.9 SQ M

2 Bedrooms | 2 Bathrooms | Powder Room Living Room | Kitchen/Dining Foyer



FIRST - FOURTH FLOORS







RESIDENCES

N1.6 | N2.6 | N3.6 | N4.6

1,963 SQ FT | 182.4 SQ M

3 Bedrooms | 3 Bathrooms | Powder Room Living Room | Kitchen | Dining Room Foyer





CPD — CUPBOARD
W/D — WASHER/DRYER
F/R — FREEZER/REFRIGERATOR
DW — DISHWASHER
WINE — WINE REFRIGERATOR



ents only. Dimensions, which are taken from the indicated points of measurement are for guidance only and are not intended to be used for carpet sizes, appliance space or items of furniture. Apartment areas are provid