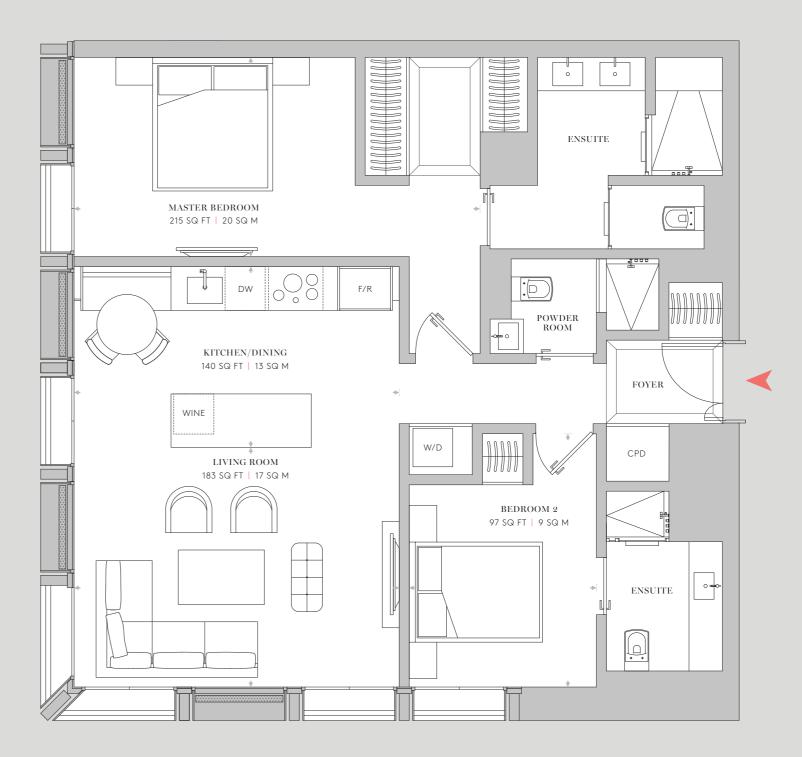

Suite | 1 Bathroom

RESIDENCES

N1.4 | N2.4 | N3.4 | N4.4

1,341 SQ FT | 124.6 SQ M

3 Bedrooms | 3 Bathrooms | Powder Room Living Room | Kitchen/Dining Foyer

RESIDENCES

N1.5 | N2.5 | N3.5 | N4.5

1,301 SQ FT | 120.9 SQ M