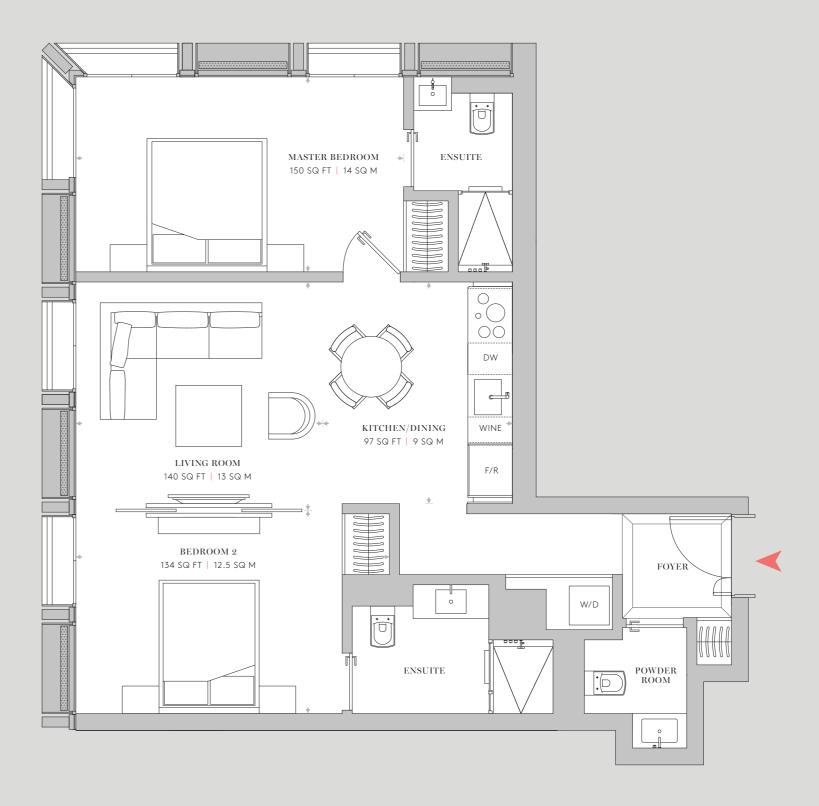

# South Tower

RESIDENCES

s7.5 | s8.5 | s9.5 | s10.5

612 SQ FT | 56.8 SQ M

1 Bedroom | 1 Bathroom | Powder Room
Living/Dining Room | Kitchen
Foyer

RESIDENCES

s7.6 | s8.6 | s9.6 | s10.6

853 SQ FT | 79.3 SQ M

2 Bedrooms | 2 Bathrooms | Powder Room Living Room | Kitchen/Dining Foyer

HANOVER BOND