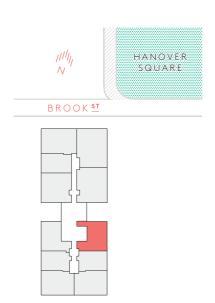

Kitchen/Dining Foyer





CPD — CUPBOARD
W/D — WASHER/DRYER
F/R — FREEZER/REFRIGERATOR
DW — DISHWASHER
WINE — WINE REFRIGERATOR



ents only. Dimensions, which are taken from the indicated points of measurement are for guidance only and are not intended to be used for carpet sizes, appliance space or items of furniture. Apartment areas are provided as gross internal areas under the RICS measuring practice.





N7.5 N8.5

634 SQ FT | 58.9 SQ M

1 Bedroom | 1 Bathroom | Powder Room Living/Dining Room | Kitchen Foyer











 $N7.6 \mid N8.6$ 

649 SQ FT | 60.3 SQ M

1 Bedroom | 1 Bathroom | Powder Room
Living Room | Kitchen/Dining
Foyer



SEVENTH - EIGHTH FLOORS







RESIDENCES

s6.1

822 SQ FT | 76.3 SQ M

2 Bedrooms | 2 Bathrooms | Powder Room Living Room | Kitchen/Dining Foyer





CPD — CUPBOARD W/D — WASHER/DRYER F/R — FREEZER/REFRIGERATOR DW — DISHWASHER WINE — WINE REFRIGERATOR



ents only. Dimensions, which are taken from the indicated points of measurement are for guidance only and are not intended to be used for carpet sizes, appliance space or items of furniture. Apartment areas are provided as gross internal areas under the RICS measuring practice.



RESIDENCES

s6.2

613 SQ FT | 56.9 SQ M

1 Bedroom | 1 Bathroom | Powder Room Living/Dining Room | Kitchen Foyer









RESIDENCES

s6.3 | s7.3 | s8.3 | s9.3 | s10.3

886 SQ FT | 82.3 SQ M

2 Bedrooms | 2 Bathrooms | Powder Room Living Room | Kitchen/Dining



SIXTH - TENTH FLOORS







RESIDENCES

s6.4 | s7.4 | s8.4 | s9.4 | s10.4

886 SQ FT | 82.3 SQ M

2 Bedrooms | 2 Bathrooms | Powder Room Living Room