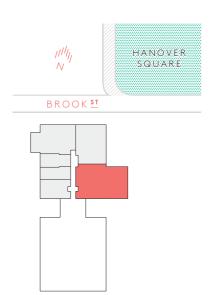

5.1

649 SQ FT | 60.3 SQ M

1 Bedroom | 1 Bathroom | Powder Room
Living Room | Kitchen/Dining
Foyer









#### RESIDENCES

N1.2 | N2.2 | N3.2 | N4.2 | N5.2

403 SQ FT | 37.5 SQ M

Suite | 1 Bathroom



FIRST - FIFTH FLOORS







RESIDENCES

N1.3 | N2.3 | N3.3 | N4.3 | N5.3

415 SQ FT | 38.5 SQ M

Suite | 1 Bathroom









RESIDENCES

N1.4 | N2.4 | N3.4 | N4.4

1,341 SQ FT | 124.6 SQ M

3 Bedrooms | 3 Bathrooms | Powder Room Living Room | Kitchen/Dining Foyer











RESIDENCES

N1.5 | N2.5 | N3.5 | N4.5

1,301 SQ FT | 120.9 SQ M

2 Bedrooms | 2 Bathrooms | Powder Room Living Room | Kitchen/Dining Foyer



FIRST - FOURTH FLOORS







RESIDENCES

N1.6 | N2.6 | N3.6 | N4.6

1,963 SQ FT | 182.4 SQ M

3 Bedrooms | 3 Bathrooms | Powder Room Living Room | Kitchen | Dining Room Foyer





CPD — CUPBOARD
W/D — WASHER/DRYER
F/R — FREEZER/REFRIGERATOR
DW — DISHWASHER
WINE — WINE REFRIGERATOR



ents only. Dimensions, which are taken from the indicated points of measurement are for guidance only and are not intended to be used for carpet sizes, appliance space or items of furniture. Apartment areas are provided as gross internal areas under the RICS measuring practice





N5.4

1,299 SQ FT | 120.7 SQ M

3 Bedrooms | 3 Bathrooms | Powder Room
Living Room | Kitchen/Dining
Foyer









#### B



RESIDENCES

# North Tower

RESIDENCES

 $N5.5 \mid N6.4$ 

1,319 SQ FT | 122.6 SQ M

2 Bedrooms | 2 Bathrooms | Powder Room Living Room | Kitchen/Dining Foyer









RESIDENCES

N5.6

1,663 SQ FT | 154.5 SQ M

3 Bedrooms | 3 Bathrooms | Powder Room
Living Room | Kitchen/Dining
Foyer