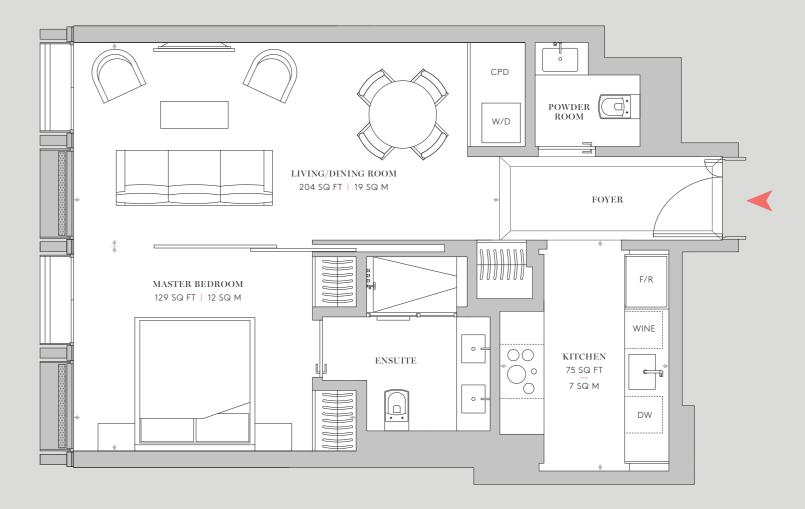

Suite | 1 Bathroom

RESIDENCES

N1.4 | N2.4 | N3.4 | N4.4

1,341 SQ FT | 124.6 SQ M

3 Bedrooms | 3 Bathrooms | Powder Room Living Room | Kitchen/Dining Foyer

RESIDENCES

N1.5 | N2.5 | N3.5 | N4.5

1,301 SQ FT | 120.9 SQ M

2 Bedrooms | 2 Bathrooms | Powder Room Living Room | Kitchen/Dining Foyer

FIRST - FOURTH FLOORS

RESIDENCES

N1.6 | N2.6 | N3.6 | N4.6

1,963 SQ FT | 182.4 SQ M

3 Bedrooms | 3 Bathrooms | Powder Room Living Room | Kitchen | Dining Room Foyer