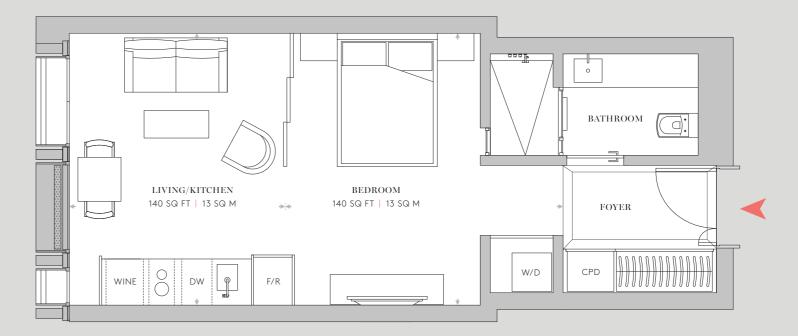

#### SEVENTH-EIGHTH FLOORS

RESIDENCES

N1.1 | N2.1 | N3.1 | N4.1 | N5.1

649 SQ FT | 60.3 SQ M

1 Bedroom | 1 Bathroom | Powder Room
Living Room | Kitchen/Dining
Foyer