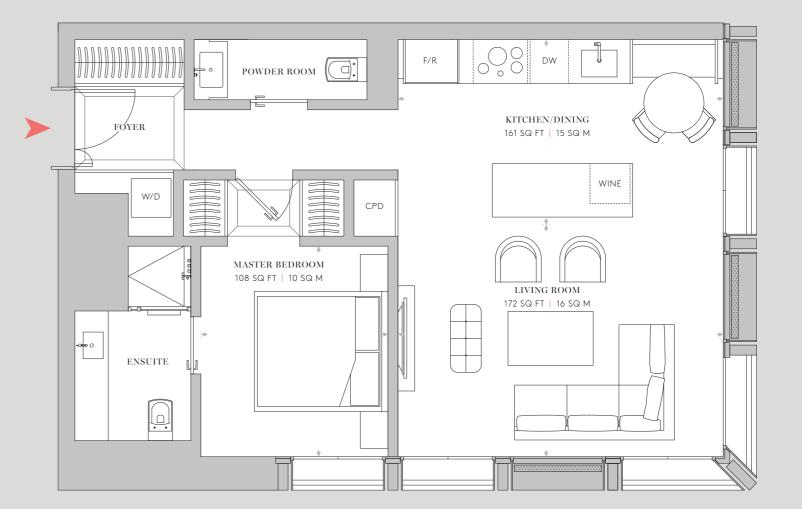

#### RESIDENCES

N6.1

988 SQ FT | 91.8 SQ M

2 Bedrooms | 2 Bathrooms | Powder Room Living Room | Kitchen/Dining Foyer

CPD — CUPBOARD W/D — WASHER/DRYER F/R — FREEZER/REFRIGERATOR DW — DISHWASHER WINE — WINE REFRIGERATOR

Apartment layouts provide approximate measurements only. Dimensions, which are taken from the indicated points of measurement are for guidance only and are not intended to be used for carpet sizes, appliance space or items of furniture. Apartment areas are provided as gross internal areas under the RICS measuring practice.