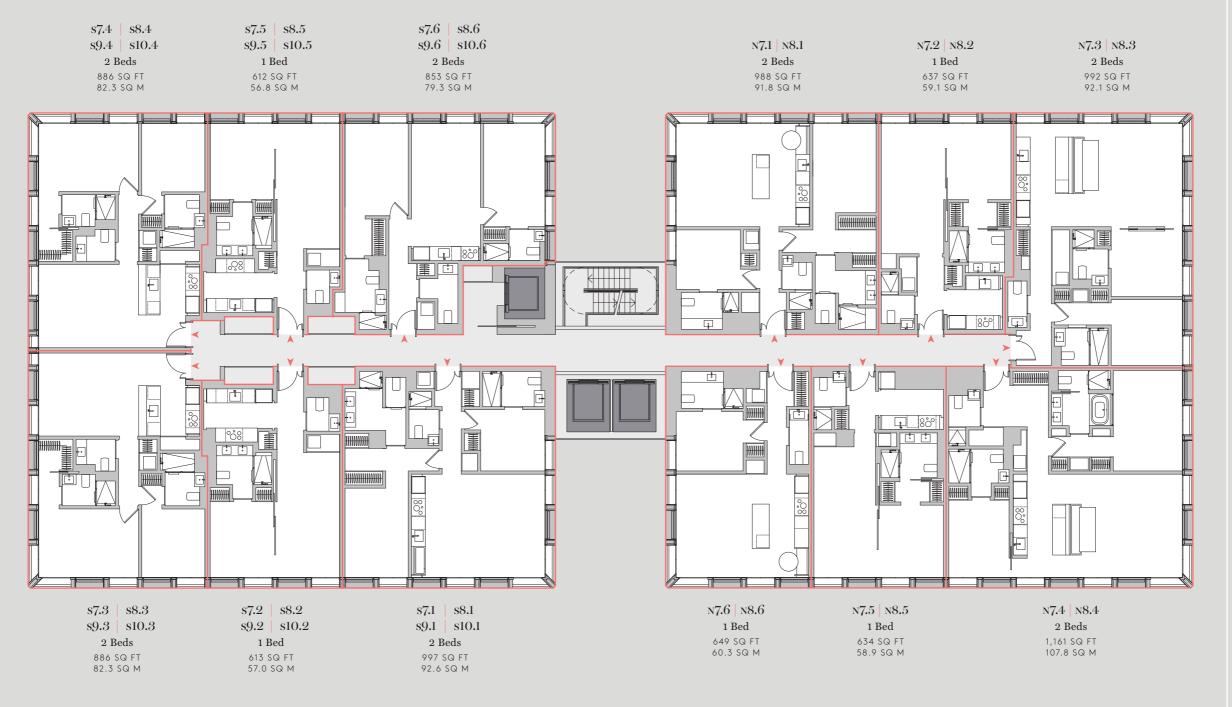

#### SEVENTH—TENTH FLOORS

#### North Tower

#### RESIDENCES

#### SEVENTH-EIGHTH FLOORS

RESIDENCES

N1.1 | N2.1 | N3.1 | N4.1 | N5.1

649 SQ FT | 60.3 SQ M

1 Bedroom | 1 Bathroom | Powder Room
Living Room | Kitchen/Dining
Foyer

N7.1 N8.1

988 SQ FT | 91.8 SQ M

2 Bedrooms | 2 Bathrooms | Powder Room Living Room | Kitchen/Dining Foyer

N7.2 N8.2

637 SQ FT | 59.1 SQ M

1 Bedroom | 1 Bathroom | Powder Room Living/Dining Room | Kitchen Foyer

RESIDENCES

N7.4 N8.4

1,161 SQ FT | 107.8 SQ M

2 Bedrooms | 2 Bathrooms | Powder Room Living Room | Kitchen/Dining Foyer

CPD — CUPBOARD
W/D — WASHER/DRYER
F/R — FREEZER/REFRIGERATOR
DW — DISHWASHER
WINE — WINE REFRIGERATOR

N7.5 N8.5

634 SQ FT | 58.9 SQ M

1 Bedroom | 1 Bathroom | Powder Room Living/Dining Room | Kitchen Foyer

 $N7.6 \mid N8.6$ 

649 SQ FT | 60.3 SQ M

1 Bedroom | 1 Bathroom | Powder Room
Living Room | Kitchen/Dining
Foyer

SEVENTH - EIGHTH FLOORS

RESIDENCES

s6.1

822 SQ FT | 76.3 SQ M

2 Bedrooms | 2 Bathrooms | Powder Room Living Room | Kitchen/Dining Foyer

CPD — CUPBOARD W/D — WASHER/DRYER F/R — FREEZER/REFRIGERATOR DW — DISHWASHER WINE — WINE REFRIGERATOR

RESIDENCES

s6.2

613 SQ FT | 56.9 SQ M

1 Bedroom | 1 Bathroom | Powder Room Living/Dining Room | Kitchen Foyer

RESIDENCES

s6.3 | s7.3 | s8.3 | s9.3 | s10.3

886 SQ FT | 82.3 SQ M

2 Bedrooms | 2 Bathrooms | Powder Room Living Room | Kitchen/Dining

SIXTH - TENTH FLOORS

RESIDENCES

s6.4 | s7.4 | s8.4 | s9.4 | s10.4

886 SQ FT | 82.3 SQ M

2 Bedrooms | 2 Bathrooms | Powder Room Living Room | Kitchen/Dining

#### RESIDENCES

s6.5

606 SQ FT | 56.3 SQ M

1 Bedroom | 1 Bathroom | Powder Room
Living/Dining Room | Kitchen
Foyer

RESIDENCES

s6.6

773 SQ FT | 71.8 SQ M

2 Bedrooms | 2 Bathrooms | Powder Room Living Room | Kitchen/Dining Foyer

RESIDENCES

s7.1 | s8.1 | s9.1 | s10.1

997 SQ FT | 92.6 SQ M

2 Bedrooms | 2 Bathrooms | Powder Room Living Room | Kitchen/Dining Foyer

CPD - CUPBOARD W/D — WASHER/DRYER F/R — FREEZER/REFRIGERATOR DW — DISHWASHER WINE — WINE REFRIGERATOR

#### RESIDENCES

s7.2 | s8.2 | s9.2 | s10.2

613 SQ FT | 57.0 SQ M

1 Bedroom | 1 Bathroom | Powder Room Living/Dining Room | Kitchen Foyer

# South Tower

RESIDENCES

s7.5 | s8.5 | s9.5 | s10.5

612 SQ FT | 56.8 SQ M

1 Bedroom | 1 Bathroom | Powder Room
Living/Dining Room | Kitchen
Foyer

RESIDENCES

s7.6 | s8.6 | s9.6 | s10.6

853 SQ FT | 79.3 SQ M

2 Bedrooms | 2 Bathrooms | Powder Room Living Room | Kitchen/Dining Foyer

HANOVER BOND