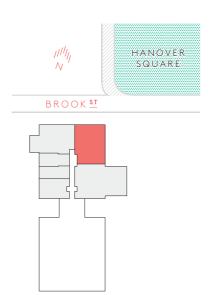

N3.6 | N4.6

1,963 SQ FT | 182.4 SQ M

3 Bedrooms | 3 Bathrooms | Powder Room Living Room | Kitchen | Dining Room Foyer





CPD — CUPBOARD
W/D — WASHER/DRYER
F/R — FREEZER/REFRIGERATOR
DW — DISHWASHER
WINE — WINE REFRIGERATOR



ents only. Dimensions, which are taken from the indicated points of measurement are for guidance only and are not intended to be used for carpet sizes, appliance space or items of furniture. Apartment areas are provided as gross internal areas under the RICS measuring practice





N5.4

1,299 SQ FT | 120.7 SQ M

3 Bedrooms | 3 Bathrooms | Powder Room
Living Room | Kitchen/Dining
Foyer









#### B



RESIDENCES

# North Tower

RESIDENCES

 $N5.5 \mid N6.4$ 

1,319 SQ FT | 122.6 SQ M

2 Bedrooms | 2 Bathrooms | Powder Room Living Room | Kitchen/Dining Foyer









RESIDENCES

N5.6

1,663 SQ FT | 154.5 SQ M

3 Bedrooms | 3 Bathrooms | Powder Room
Living Room | Kitchen/Dining
Foyer | 2 Terraces





CPD — CUPBOARD
W/D — WASHER/DRYER
F/R — FREEZER/REFRIGERATOR
DW — DISHWASHER
WINE — WINE REFRIGERATOR



its only. Dimensions, which are taken from the indicated points of measurement are for guidance only and are not intended to be used for carpet sizes, appliance space or items of furniture. Apartment areas are provided as gross internal areas under the RICS measuring practice



#### RESIDENCES

N6.1

988 SQ FT | 91.8 SQ M

2 Bedrooms | 2 Bathrooms | Powder Room Living Room | Kitchen/Dining Foyer





CPD — CUPBOARD W/D — WASHER/DRYER F/R — FREEZER/REFRIGERATOR DW — DISHWASHER WINE — WINE REFRIGERATOR



Apartment layouts provide approximate measu