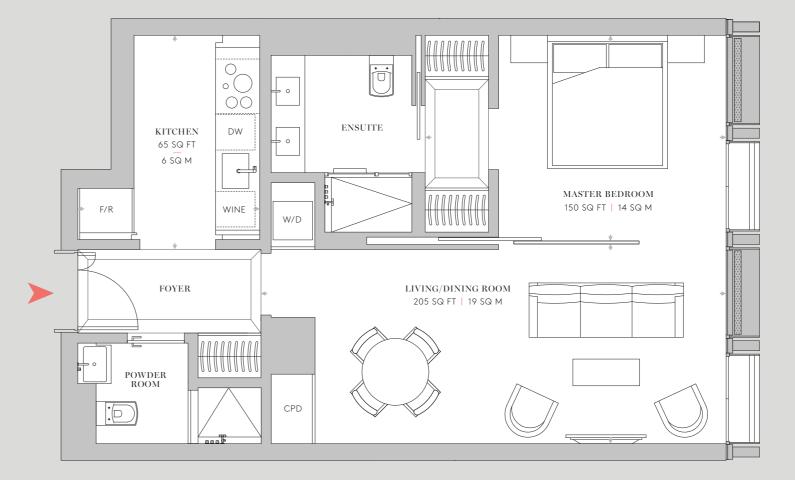

Suite | 1 Bathroom

RESIDENCES

N1.4 | N2.4 | N3.4 | N4.4

1,341 SQ FT | 124.6 SQ M

3 Bedrooms | 3 Bathrooms | Powder Room Living Room | Kitchen/Dining Foyer

RESIDENCES

N1.5 | N2.5 | N3.5 | N4.5

1,301 SQ FT | 120.9 SQ M

2 Bedrooms | 2 Bathrooms | Powder Room Living Room | Kitchen/Dining Foyer

FIRST - FOURTH FLOORS

RESIDENCES

N1.6 | N2.6 | N3.6 | N4.6

1,963 SQ FT | 182.4 SQ M

3 Bedrooms | 3 Bathrooms | Powder Room Living Room | Kitchen | Dining Room Foyer

N5.4

1,299 SQ FT | 120.7 SQ M

3 Bedrooms | 3 Bathrooms | Powder Room
Living Room | Kitchen/Dining
Foyer