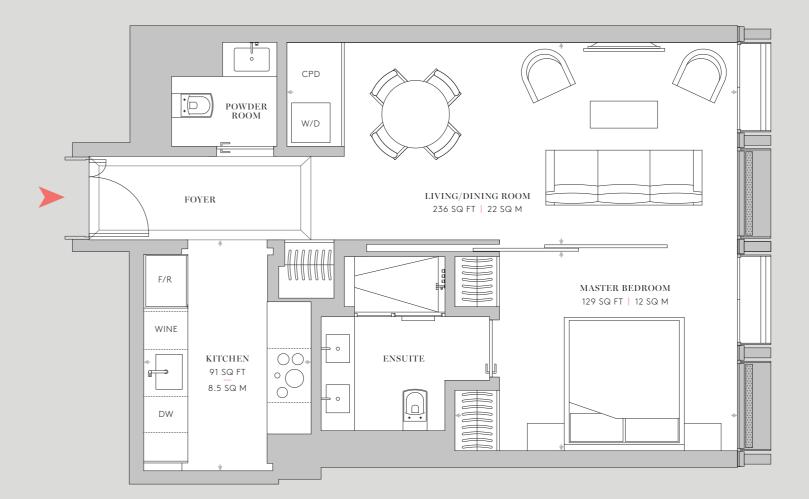

RESIDENCES

s7.1 | s8.1 | s9.1 | s10.1

997 SQ FT | 92.6 SQ M

2 Bedrooms | 2 Bathrooms | Powder Room Living Room | Kitchen/Dining Foyer

CPD - CUPBOARD W/D — WASHER/DRYER F/R — FREEZER/REFRIGERATOR DW — DISHWASHER WINE — WINE REFRIGERATOR

its only. Dimensions, which are taken from the indicated points of measurement are for guidance only and are not intended to be used for carpet sizes, appliance space or items of furniture. Apartment areas are provided as gross internal areas under the RICS measuring practice