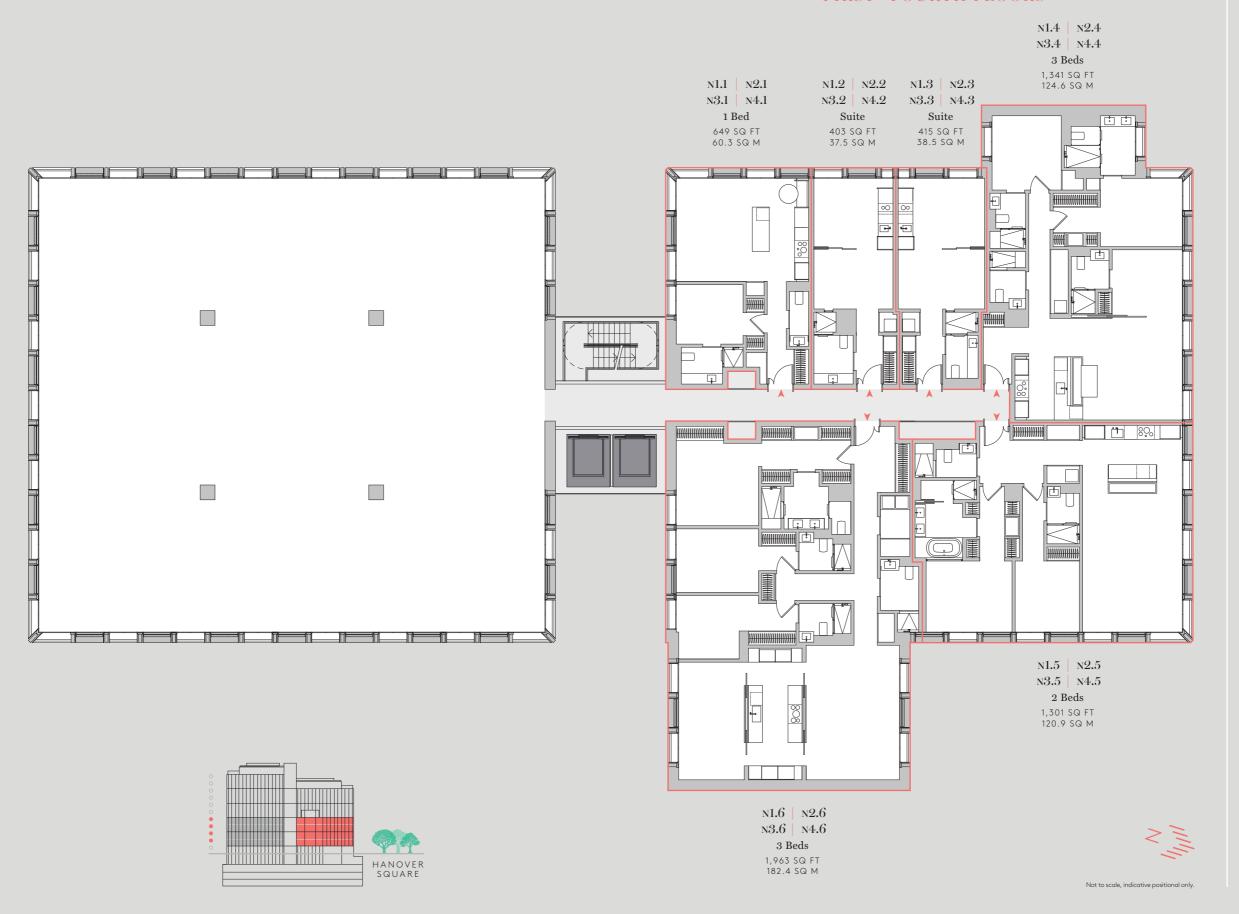

#### SEVENTH-EIGHTH FLOORS

RESIDENCES

N1.1 | N2.1 | N3.1 | N4.1 | N5.1

649 SQ FT | 60.3 SQ M

1 Bedroom | 1 Bathroom | Powder Room
Living Room | Kitchen/Dining
Foyer

#### RESIDENCES

N1.2 | N2.2 | N3.2 | N4.2 | N5.2

403 SQ FT | 37.5 SQ M

Suite | 1 Bathroom

FIRST - FIFTH FLOORS

RESIDENCES

N1.3 | N2.3 | N3.3 | N4.3 | N5.3

415 SQ FT | 38.5 SQ M

Suite | 1 Bathroom

RESIDENCES

N1.4 | N2.4 | N3.4 | N4.4

1,341 SQ FT | 124.6 SQ M

3 Bedrooms | 3 Bathrooms | Powder Room Living Room | Kitchen/Dining Foyer

RESIDENCES

N1.5 | N2.5 | N3.5 | N4.5

1,301 SQ FT | 120.9 SQ M

2 Bedrooms | 2 Bathrooms | Powder Room Living Room | Kitchen/Dining Foyer

FIRST - FOURTH FLOORS

RESIDENCES

N1.6 | N2.6 | N3.6 | N4.6

1,963 SQ FT | 182.4 SQ M

3 Bedrooms | 3 Bathrooms | Powder Room Living Room | Kitchen | Dining Room Foyer