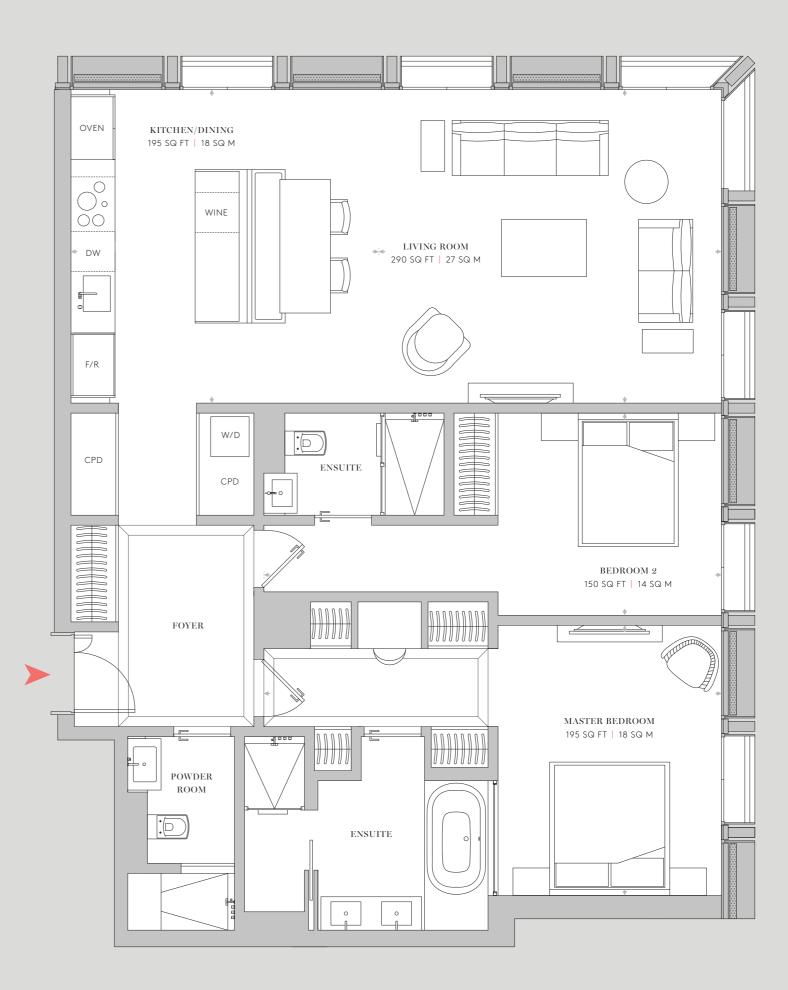

2 Bedrooms | 2 Bathrooms | Powder Room Living Room | Kitchen/Dining Foyer

FIRST - FOURTH FLOORS

RESIDENCES

N1.6 | N2.6 | N3.6 | N4.6

1,963 SQ FT | 182.4 SQ M

3 Bedrooms | 3 Bathrooms | Powder Room Living Room | Kitchen | Dining Room Foyer

CPD — CUPBOARD
W/D — WASHER/DRYER
F/R — FREEZER/REFRIGERATOR
DW — DISHWASHER
WINE — WINE REFRIGERATOR

ents only. Dimensions, which are taken from the indicated points of measurement are for guidance only and are not intended to be used for carpet sizes, appliance space or items of furniture. Apartment areas are provided as gross internal areas under the RICS measuring practice