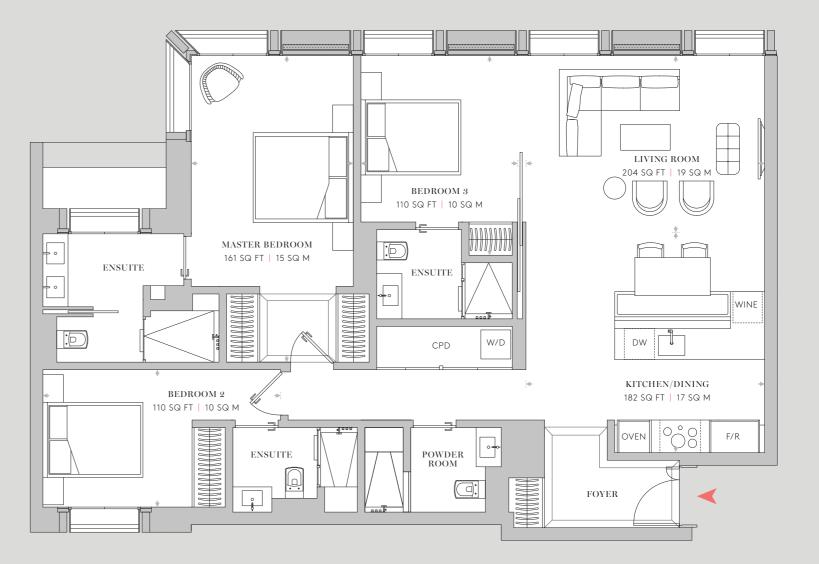

Suite | 1 Bathroom

RESIDENCES

N1.4 | N2.4 | N3.4 | N4.4

1,341 SQ FT | 124.6 SQ M

3 Bedrooms | 3 Bathrooms | Powder Room Living Room | Kitchen/Dining Foyer

RESIDENCES

N1.5 | N2.5 | N3.5 | N4.5

1,301 SQ FT | 120.9 SQ M