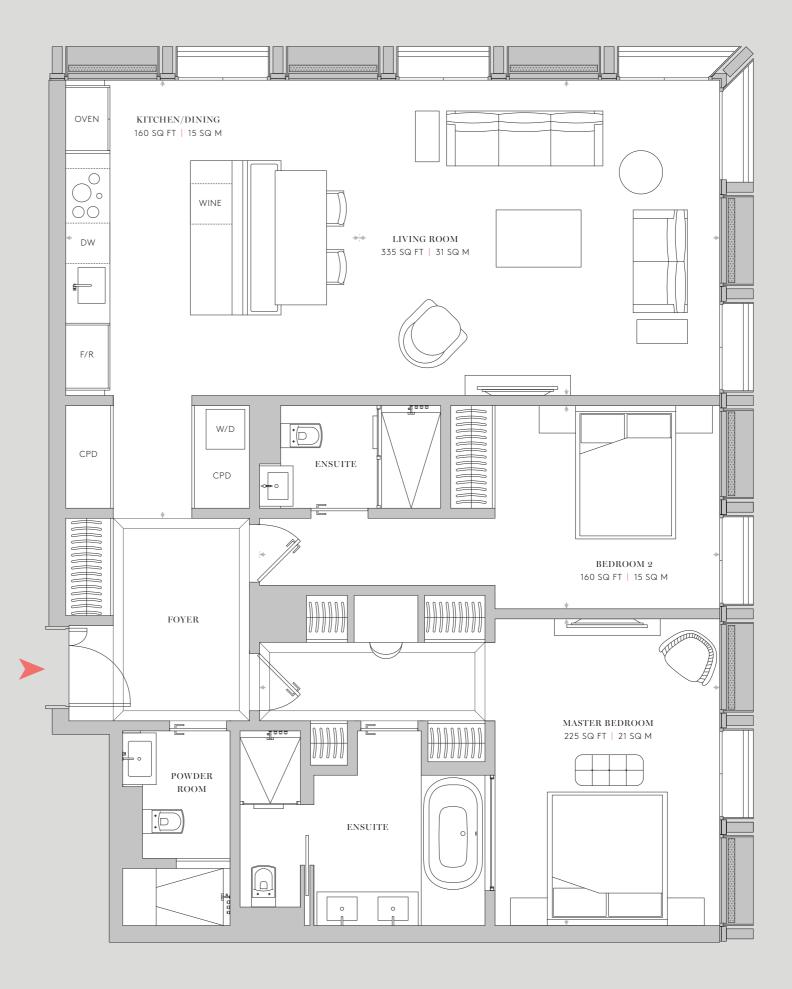

# North Tower

RESIDENCES

 $N5.5 \mid N6.4$ 

1,319 SQ FT | 122.6 SQ M

2 Bedrooms | 2 Bathrooms | Powder Room Living Room | Kitchen/Dining Foyer

RESIDENCES

N5.6

1,663 SQ FT | 154.5 SQ M

3 Bedrooms | 3 Bathrooms | Powder Room
Living Room | Kitchen/Dining
Foyer | 2 Terraces

CPD — CUPBOARD
W/D — WASHER/DRYER
F/R — FREEZER/REFRIGERATOR
DW — DISHWASHER
WINE — WINE REFRIGERATOR

its only. Dimensions, which are taken from the indicated points of measurement are for guidance only and are not intended to be used for carpet sizes, appliance space or items of furniture. Apartment areas are provided as gross internal areas under the RICS measuring practice