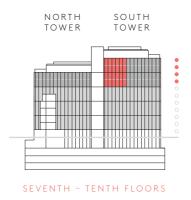

F/R — FREEZER/REFRIGERATOR DW — DISHWASHER WINE — WINE REFRIGERATOR



its only. Dimensions, which are taken from the indicated points of measurement are for guidance only and are not intended to be used for carpet sizes, appliance space or items of furniture. Apartment areas are provided as gross internal areas under the RICS measuring practice



#### RESIDENCES

s7.2 | s8.2 | s9.2 | s10.2

613 SQ FT | 57.0 SQ M

1 Bedroom | 1 Bathroom | Powder Room Living/Dining Room | Kitchen Foyer











# South Tower

RESIDENCES

s7.5 | s8.5 | s9.5 | s10.5

612 SQ FT | 56.8 SQ M

1 Bedroom | 1 Bathroom | Powder Room
Living/Dining Room | Kitchen
Foyer









RESIDENCES

s7.6 | s8.6 | s9.6 | s10.6

853 SQ FT | 79.3 SQ M

2 Bedrooms | 2 Bathrooms | Powder Room Living Room | Kitchen/Dining Foyer













HANOVER BOND