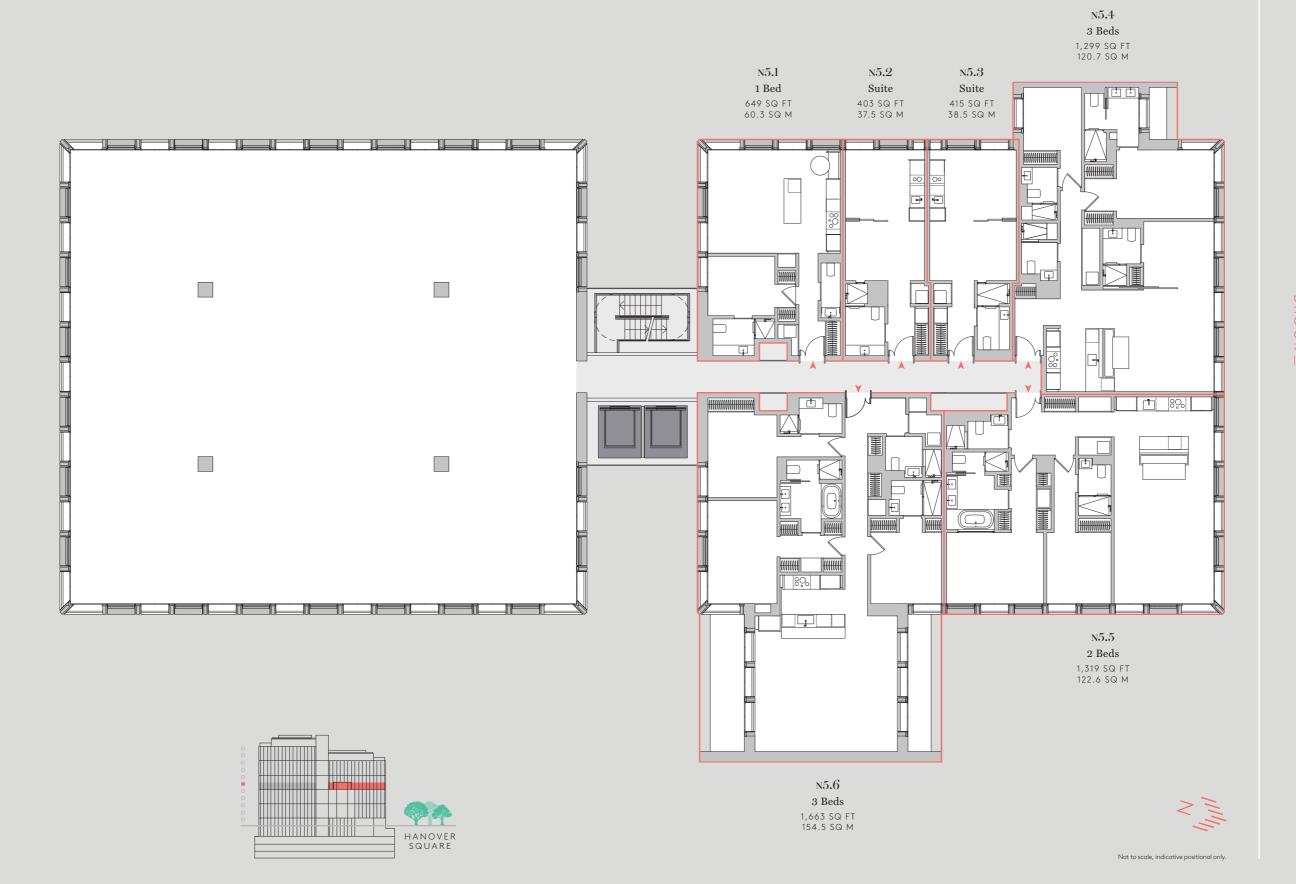

#### RESIDENCES

N1.2 | N2.2 | N3.2 | N4.2 | N5.2

403 SQ FT | 37.5 SQ M

Suite | 1 Bathroom

FIRST - FIFTH FLOORS

RESIDENCES

N1.3 | N2.3 | N3.3 | N4.3 | N5.3

415 SQ FT | 38.5 SQ M

Suite | 1 Bathroom

RESIDENCES

N1.4 | N2.4 | N3.4 | N4.4

1,341 SQ FT | 124.6 SQ M

3 Bedrooms | 3 Bathrooms | Powder Room Living Room | Kitchen/Dining Foyer

RESIDENCES

N1.5 | N2.5 | N3.5 | N4.5

1,301 SQ FT | 120.9 SQ M

N5.4

1,299 SQ FT | 120.7 SQ M

3 Bedrooms | 3 Bathrooms | Powder Room
Living Room | Kitchen/Dining
Foyer

# North Tower

RESIDENCES

 $N5.5 \mid N6.4$ 

1,319 SQ FT | 122.6 SQ M

2 Bedrooms | 2 Bathrooms | Powder Room Living Room | Kitchen/Dining Foyer

RESIDENCES

N5.6

1,663 SQ FT | 154.5 SQ M

3 Bedrooms | 3 Bathrooms | Powder Room
Living Room | Kitchen/Dining
Foyer | 2 Terraces

CPD — CUPBOARD
W/D — WASHER/DRYER
F/R — FREEZER/REFRIGERATOR
DW — DISHWASHER
WINE — WINE REFRIGERATOR

its only. Dimensions, which are taken from the indicated points of measurement are for guidance only and are not intended to be used for carpet sizes, appliance space or items of furniture. Apartment areas are provided as gross internal areas under the RICS measuring practice