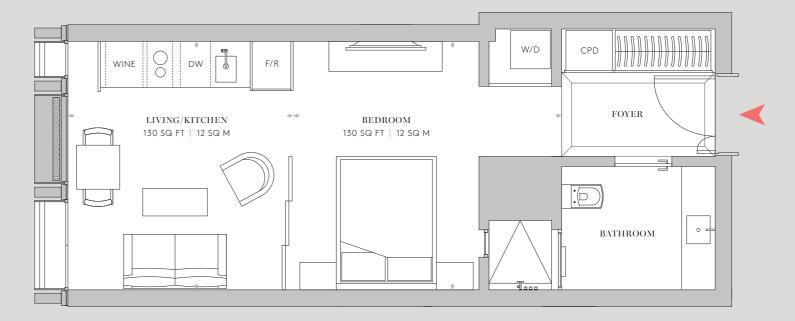

Suite | 1 Bathroom

RESIDENCES

N1.4 | N2.4 | N3.4 | N4.4

1,341 SQ FT | 124.6 SQ M

3 Bedrooms | 3 Bathrooms | Powder Room Living Room | Kitchen/Dining Foyer

RESIDENCES

N1.5 | N2.5 | N3.5 | N4.5

1,301 SQ FT | 120.9 SQ M

2 Bedrooms | 2 Bathrooms | Powder Room Living Room | Kitchen/Dining Foyer

FIRST - FOURTH FLOORS

RESIDENCES

N1.6 | N2.6 | N3.6 | N4.6

1,963 SQ FT | 182.4 SQ M

3 Bedrooms | 3 Bathrooms | Powder Room Living Room | Kitchen | Dining Room Foyer